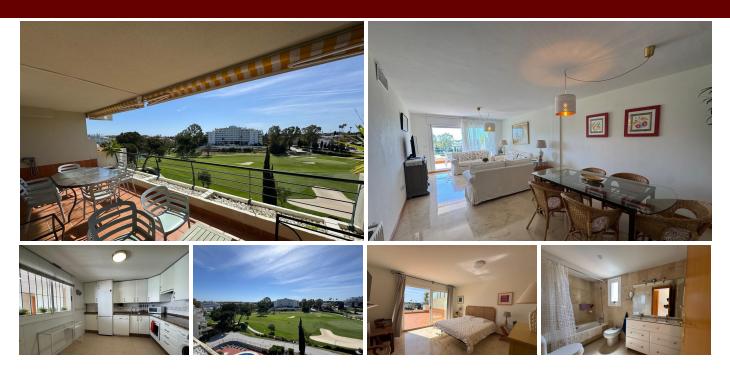

Located in the prestigious area of Guadalmina Alta, this stunning duplex penthouse offers spacious living with spectacular open views of the golf course and glimpses of the sea. Boasting 3 spacious double bedrooms and 3 bathrooms, the property features a grand master suite complete with a large ensuite bathroom and direct access to an expansive private terrace—perfect for enjoying the panoramic scenery. The apartment boasts a thoughtfully designed layout that maximises space and natural light, with marble flooring throughout. This home includes a generous open-plan living and dining area that has direct access onto a covered terrace overlooking the golf course and communal pool. The fully fitted, generously sized kitchen is ideal for both everyday living and entertaining, while clever under-stairs storage enhances functionality. On the upper level, one double bedroom provides peaceful internal views and direct open terrace access. The master suite opens onto a vast sun-drenched terrace with uninterrupted magnificent views. Additional features include gas central heating, air-conditioning, private underground parking, and 24-hour security. South-east facing, the property is ideally positioned within walking distance of the Guadalmina Golf Club and the nearby commercial centre. Residents enjoy access to beautifully maintained gardens and multiple communal swimming pools, offering a truly privileged lifestyle on the Costa del Sol.