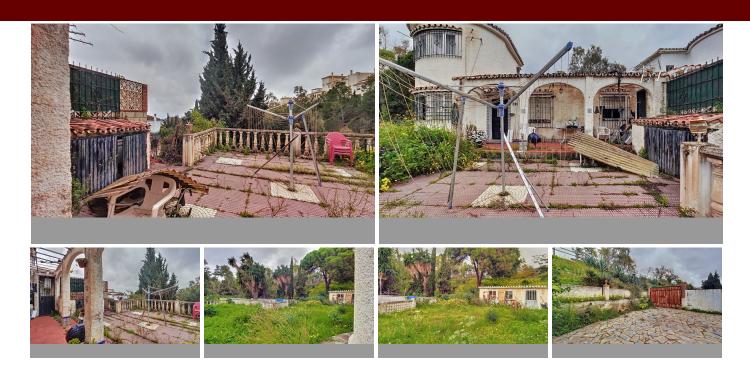

## Terreno en Benalmádena – habitaciones – baños

| Hab.     | 0             | Bathrooms | 0           | Const. | 0m2 | Terreno    | 1228m2 |
|----------|---------------|-----------|-------------|--------|-----|------------|--------|
| R4983658 | 3658 property |           | Benalmádena |        |     | 1.280.000€ |        |

We present this spectacular plot in Montealto, with a usable area of 1,228 m², perfect for building. It has 1.227 m² of roof to build on, offering great potential to develop a project in keeping with the area. ? What makes this plot special: ? Privileged location in Montealto. ? 1.228 m² of useful surface area. ? 1.227 m² of roof to build on. ? Breathtaking sea and mountain views ? Land for development, ready to build on ? Ideal project for the area Exclusive surroundings, with a unique landscape and all the perfect conditions to make your project a reality. Don't let this opportunity pass you by! ???? Contact us for more information or to schedule a visit.