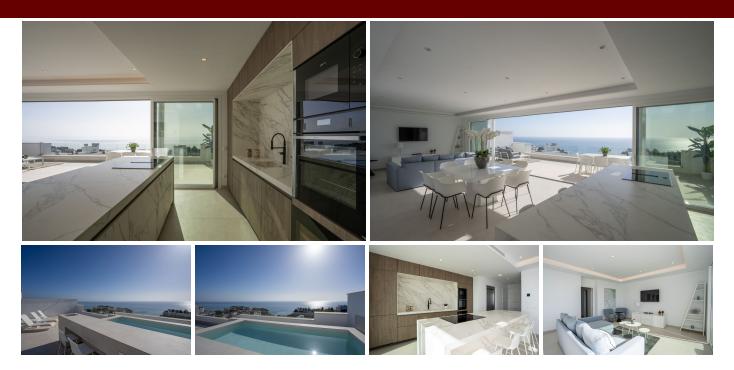

EXCLUSIVE LISTING. Splendid duplex penthouse in Benalmadena Costa, 20 minutes from Malaga airport. Bathed in light, thanks to huge bay windows offering 180-degree sea views. The first level of this apartment opens onto a spacious living room equipped with noble materials, opening onto an open-plan kitchen with central island and top-of-the-range appliances. The living area opens onto a terrace. Master en suite with walking closet and second en suite bedroom with dressing room. Upstairs, private roof terrace with private pool, bar and panoramic sea view. Private elevator. Home automation throughout the apartment and secure residence with gym and spa. Storage and 2 parking spaces included in the price.

Covered Terrace Ensuite Bathroom Jacuzzi Private Terrace Storage Room Covered Terrace Fitted Wardrobes Lift Sauna Domotics Gym Marble Flooring Solarium