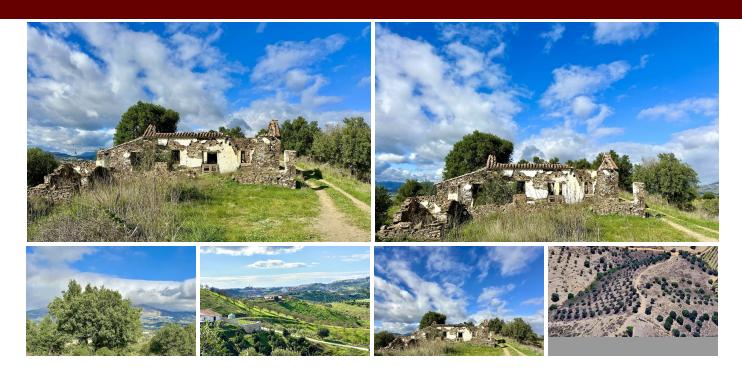

Discover a hidden gem in the heart of Mijas. This magnificent plot of 46.545 m² is a unique opportunity for investors and nature lovers. Located south of the motorway, it offers panoramic views and tarmac road access. Half of the land is adorned with more than 150 olive trees, adding an authentic and natural touch. Although the own well is in need of repair, the electricity connection is ready at the entrance of the finca, facilitating any future projects. On the land there is a ruined house of 140 m², and thanks to the new Law of Impulse for the Sustainability of the Territory of Andalusia (LISTA), you can build a house of up to 300 m². Only 5 minutes drive from La Cala de Mijas, you will enjoy the proximity to paradisiacal beaches and the Samuel Oliva Equestrian Club. Furthermore, the Lagar Martell sector is an area in full tourist development, surrounded by prestigious golf courses such as Santana Golf Club and La Cala Golf Club. This undeveloped land is only 3.5 km from the nearest town centre, offering the perfect combination of tranquillity and accessibility. Don't miss out on this investment opportunity in a place with so much potential!