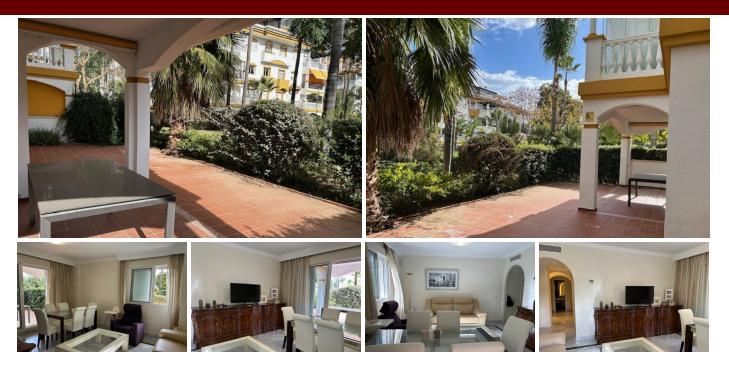

Spacious corner ground floor apartment of 3 bedrooms, 2 bathrooms, big lounge and dining area with exit to a West facing terrace of 68 m2, fully fitted kitchen. Has cold and hot A/C, metallic shutters in all windows and underground parking for 1 car