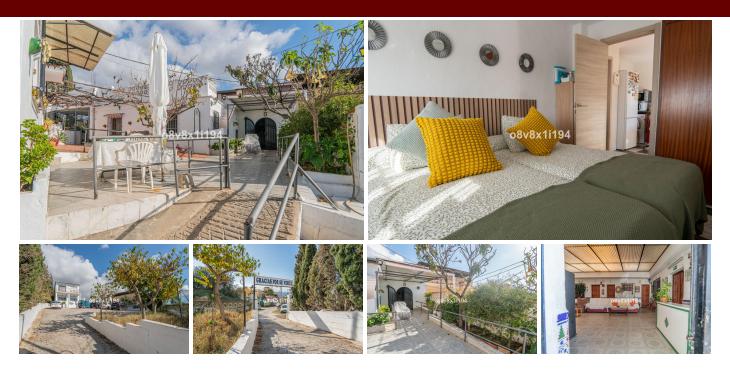

Active Hostel for Sale in a Prime Location – Rincón de la Victoria We present this fully operational hostel in an excellent location, just 900 meters from the sea, in the heart of Rincón de la Victoria. This unique investment opportunity offers incredible versatility and potential for various developments. Property Details: ???? Total land area: 5,600 m<sup>2</sup> ???? Built area: Almost 600 m<sup>2</sup> ???? 10 guest rooms + 4 double apartments ???? Swimming pool [amp;] extensive green areas ???? Laundry facilities ???? Parking for approximately 7 vehicles Endless Possibilities - Ideal for Development This property is suitable for multiple uses, including: ? Continuing as a hostel or expanding the hospitality business? Transforming it into a senior living center? Developing a private school ? Building a residential complex with townhouses Key Financial Information ???? Property Tax (I.B.I.): €4.600/year ???? Don&apos:t miss out on this exclusive opportunity! Contact us today for more details. Important Information In compliance with R.D. 218/2005 of the Andalusian Government, we inform our clients that the Abbreviated Information Document (D.I.A.) is available at our office. ???? The purchase price does not include transaction costs (notary, registry, and property transfer tax). ???? Real estate agency fees are included in the price. This property is marketed under a Multi-Exclusive system, meaning all inquiries and transactions must be handled exclusively through our agency. We kindly ask that you do not contact the property owners or occupants directly.