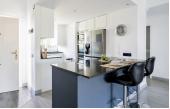

## Apartamento en Nueva Andalucía – 2 habitaciones – 2 baños

Hab. 2 Bathrooms 2 Const. 114m2 Terraza 50m2

R4895593 property Nueva Andalucía 695.000€

Penthouse with panoramic views and roof top terrace in Aloha Stunning 2 bedroom, 2 bathroom corner penthouse with one of the most exceptional views in Aloha. The apartment is distributed over one level, with an open plan living area. The living rooms has access out to a private terrace with a barbecue and dining area. From here you have staircase leading to the roof top terrace, offering panoramic views. Perfect for entertainment and sun lounging, endless possibilities! The apartment is in perfect condition with newly renovated bathrooms and new kitchen and other improvements. A must see in one of the most sought after areas in Aloha. Here you have walking distance to restaurants, bars and cafes. Contact us for viewings!