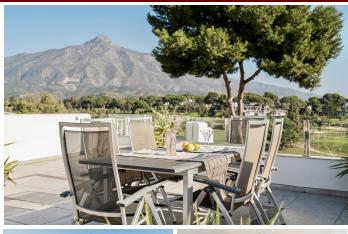

## Apartamento en Nueva Andalucía – 2 habitaciones – 2 baños

Hab. 2 Bathrooms 2 Const. 114m2 Terraza 50m2

R4895593 property Nueva Andalucía 695.000€

Penthouse with panoramic views and roof top terrace in Aloha Stunning 2 bedroom, 2 bathroom corner penthouse with one of the most exceptional views in Aloha. The apartment is distributed over one level, with an open plan living area. The living rooms has access out to a private terrace with a barbecue and dining area. From here you have staircase leading to the roof top terrace, offering panoramic views. Perfect for entertainment and sun lounging, endless possibilities! The apartment is in perfect condition with newly renovated bathrooms and new kitchen and other improvements. A must see in one of the most sought after areas in Aloha. Here you have walking distance to restaurants, bars and cafes. Contact us for viewings!