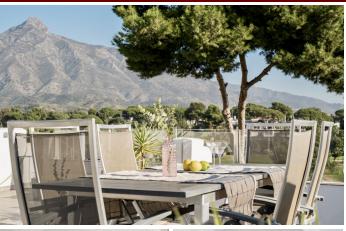

## Apartamento en Nueva Andalucía – 2 habitaciones – 2 baños

Hab. 2 Bathrooms 2 Const. 114m2 Terraza 50m2

R4895593 property Nueva Andalucía 695.000€

Penthouse with panoramic views and roof top terrace in Aloha Stunning 2 bedroom, 2 bathroom corner penthouse with one of the most exceptional views in Aloha. The apartment is distributed over one level, with an open plan living area. The living rooms has access out to a private terrace with a barbecue and dining area. From here you have staircase leading to the roof top terrace, offering panoramic views. Perfect for entertainment and sun lounging, endless possibilities! The apartment is in perfect condition with newly renovated bathrooms and new kitchen and other improvements. A must see in one of the most sought after areas in Aloha. Here you have walking distance to restaurants, bars and cafes. Contact us for viewings!