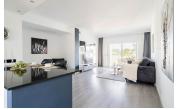

## Apartamento en Nueva Andalucía – 2 habitaciones – 2 baños

Hab. 2 Bathrooms 2 Const. 114m2 Terraza 50m2

R4895593 property Nueva Andalucía 695.000€

Penthouse with panoramic views and roof top terrace in Aloha Stunning 2 bedroom, 2 bathroom corner penthouse with one of the most exceptional views in Aloha. The apartment is distributed over one level, with an open plan living area. The living rooms has access out to a private terrace with a barbecue and dining area. From here you have staircase leading to the roof top terrace, offering panoramic views. Perfect for entertainment and sun lounging, endless possibilities! The apartment is in perfect condition with newly renovated bathrooms and new kitchen and other improvements. A must see in one of the most sought after areas in Aloha. Here you have walking distance to restaurants, bars and cafes. Contact us for viewings!