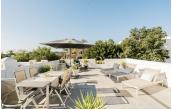

## Apartamento en Nueva Andalucía – 2 habitaciones – 2 baños

Hab. 2 Bathrooms 2 Const. 114m2 Terraza 50m2

R4895593 property Nueva Andalucía 695.000€

Penthouse with panoramic views and roof top terrace in Aloha Stunning 2 bedroom, 2 bathroom corner penthouse with one of the most exceptional views in Aloha. The apartment is distributed over one level, with an open plan living area. The living rooms has access out to a private terrace with a barbecue and dining area. From here you have staircase leading to the roof top terrace, offering panoramic views. Perfect for entertainment and sun lounging, endless possibilities! The apartment is in perfect condition with newly renovated bathrooms and new kitchen and other improvements. A must see in one of the most sought after areas in Aloha. Here you have walking distance to restaurants, bars and cafes. Contact us for viewings!

Fitted Wardrobes Solarium **Fitted Wardrobes** 

**Private Terrace**