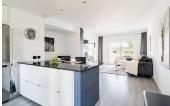

## Apartamento en Nueva Andalucía – 2 habitaciones – 2 baños

Hab. 2 Bathrooms 2 Const. 114m2 Terraza 50m2

R4895593 property Nueva Andalucía 695.000€

Penthouse with panoramic views and roof top terrace in Aloha Stunning 2 bedroom, 2 bathroom corner penthouse with one of the most exceptional views in Aloha. The apartment is distributed over one level, with an open plan living area. The living rooms has access out to a private terrace with a barbecue and dining area. From here you have staircase leading to the roof top terrace, offering panoramic views. Perfect for entertainment and sun lounging, endless possibilities! The apartment is in perfect condition with newly renovated bathrooms and new kitchen and other improvements. A must see in one of the most sought after areas in Aloha. Here you have walking distance to restaurants, bars and cafes. Contact us for viewings!