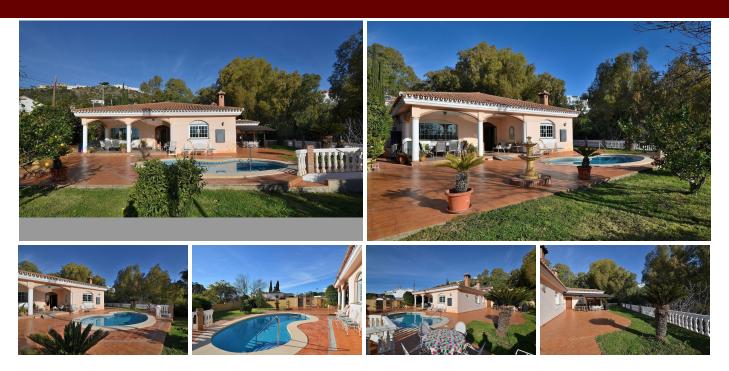

Beautiful ONE LEVEL VILLA, located in a very guiet urbanization a short distance from Benalmádena Pueblo and just one kilometer from Torremuelle's train station (Benalmádena Costa). Plot of 862 m2, located next to a green area, so it has a lot of tranquility and privacy. The property has large terraces, a big garden and a salt water swimming pool. Due to its orientation, this house has sun all day long. GARAGE with space for 2 cars and storage space. In addition, it has easy parking at the door of the house for guests. Very well kept property, ready to move in. It has a fireplace, SAUNA with direct access to the garden and pool area, underfloor heating and dressing room in the master bedroom, fitted wardrobes, air conditioning in the living room, etc... Currently the 3rd bedroom is used as a living room. The layout is as follows: Hall, toilet, spacious lounge with access to terrace and garden area, guest bedroom, open-plan kitchen and next to this one living room with fireplace (can be used as a bedroom). Back in the hall, access to master bedroom with dressing room, en-suite bathroom and sauna with direct access to the garden. Built size: 194 m2 (159 m2 of house + 35 m2 of garage). Plot: 862 m2. Floors: 1. IBI tax: €1,350/year. Rubbish tax: €290/year. Community fees: €21/month. Orientation: South. Year of construction: 2007. \*Distances: -Torremuelle's train station: 1 km. -British school: 1.5 km. -Restaurants and bars: 1.6 km. -Beach: 1.7 km. -Benalmádena Pueblo Centre: 2 km. -Málaga airport: 18.7 km.