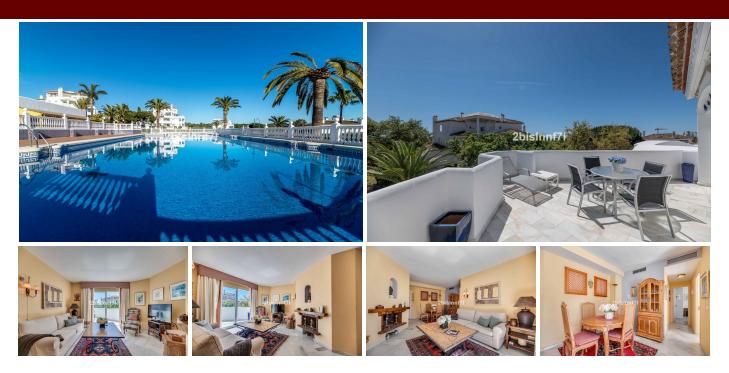

## Apartamento en Elviria - 2 habitaciones - 2 baños

| Hab.     | 2 | Bathrooms | 2 | Const.  | 75m2 | Terraza  | 26m2 |
|----------|---|-----------|---|---------|------|----------|------|
| R4821466 |   | property  |   | Elviria |      | 390.000€ |      |

Beautiful top floor apartment with two open terraces located in an exclusive community of Elviria. Marbella East. The apartment is very large, the kitchen has a good size and an independent terrace to enjoy the morning sun, it comprises an ample living room with working fireplace and an adjoined dining room, there are two bedrooms and two bathrooms. Main bedroom has a large ensuite bathroom and a covered terrace which also leads to the open terrace. The living room, and two bedrooms have access to the uncovered terrace to enjoy meals in the sun and dines "al fresco" The complex has 18 blocks, with 10-11 apartments per block, designed in a Mediterranean style, and is surrounded by green areas, exotic plants, flowers and fruit trees. The facilities are: a putting green and 4 boule courts, social club, restaurant, 2 swimming pools, one of them with a children's pool, and 2 tennis courts. The restaurant serves breakfast, lunch and dinner, has live music and during holidays and 17 May there are special events. A very social place where you meet other Norwegians. And it is easy to rent and get an extra income. Within walking distance to all amenities (supermarkets, banks, restaurants, pharmacies, hairdressers, postal service, dentists...) It is close to the best beaches in Marbella and the most famous Beach Clubs such as Nikki Beach, Hotel Don Carlos and La Cabânne in Hotel Los Monteros. As well as several 18-hole golf courses like Santa Maria Golf, Santa Clara Golf and Marbella Golf.