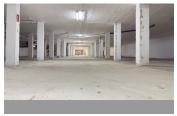

## Comercial en Antequera – habitaciones – baños

Hab. 0 Bathrooms 0 Const. 2256m2 Terraza 0m2

R4929265 property Antequera 119.000€

Premises Warehouse urbanization RESIDENCIAL LA PESETA Antequera Málaga Sale of two separate Commercial Premises (2.342M2 and 1.369M2) according to Cadastre, Residential area in the centre of Antequera, Cl. Puerta Granada. Building formed by a semi-basement floor offers a great opportunity for investment or to start a business thanks to its versatility and strategic location as storage rooms, workshops, parking, super market, etc... All the Local is in diaphanous with immense possibilities of making divisions to obtain different premises by having several entrances and access to the main facade. The property is located in a very quiet area surrounded by residential housing. It has easy access to the road and other communication nodes. Close to establishments and shops in the area. For more information and visits; do not hesitate to contact us. MH1 You have at your disposal the abbreviated informative document. Expenses: Taxes (ITP or IVA+AJD) + Notary and registry fees.