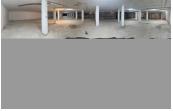

## Comercial en Antequera – habitaciones – baños

Hab. 0 Bathrooms 0 Const. 2256m2 Terraza 0m2

R4929265 property Antequera 119.000€

Premises Warehouse urbanization RESIDENCIAL LA PESETA Antequera Málaga Sale of two separate Commercial Premises (2.342M2 and 1.369M2) according to Cadastre, Residential area in the centre of Antequera, Cl. Puerta Granada. Building formed by a semi-basement floor offers a great opportunity for investment or to start a business thanks to its versatility and strategic location as storage rooms, workshops, parking, super market, etc... All the Local is in diaphanous with immense possibilities of making divisions to obtain different premises by having several entrances and access to the main facade. The property is located in a very quiet area surrounded by residential housing. It has easy access to the road and other communication nodes. Close to establishments and shops in the area. For more information and visits; do not hesitate to contact us. MH1 You have at your disposal the abbreviated informative document. Expenses: Taxes (ITP or IVA+AJD) + Notary and registry fees.