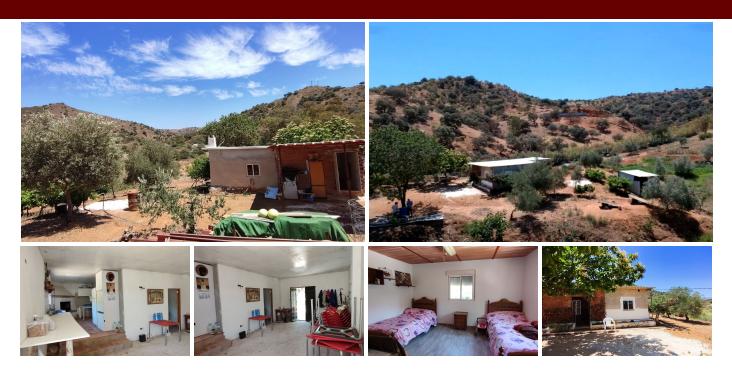

Large plot of land situated in the area of Cortijo Benitez in Coin. The land which is bordering the river, consists of 34724m2 in which we find olive trees, oaks and some fruit trees. It has a small unregistered country house in need of renovation. The property has its own well, electric connection nearby & magnificent views towards nature and the mountains. A secluded location but the center of Coin is only a 15 min drive away. The access is by tarmac, until the last 500 meters of track.