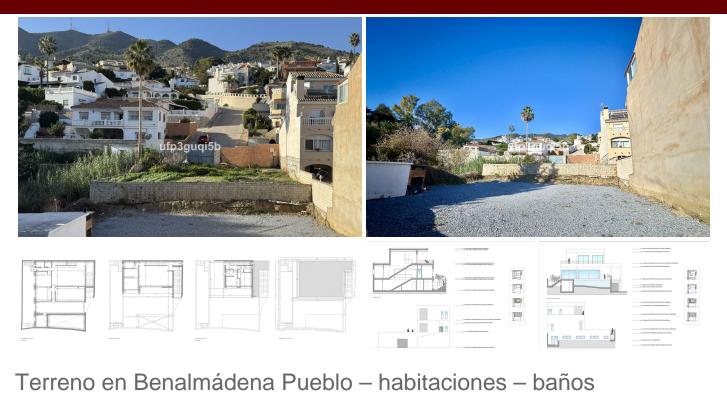

Building plot with project in Rancho Domingo, Benalmádena Pueblo. Very attractive location on a corner plot at the end of a dead end street close to the village with all kinds of amenities. The project which is ready for the building license consists of a detached villa with private swimming pool and garage. It is developed to have basement, ground floor and first floor, with a garage for two vehicles and a swimming pool. It has been oriented so that the main views are directed to the points where there are no buildings, thus increasing the feeling of privacy. Basement level with gym, storage rooms, installation room, ironing room, wine cellar, bathroom 1, laundry room, garage and patio. Total usable area of basement 223.97 m2. Ground floor level with living room, dining room, kitchen, master bedroom, bathroom 2, dressing room, toilet, hallway, covered entrance, covered porch and swimming pool. Total usable area ground floor 212.43 m2. Closed constructed area on ground floor 89.60 m2. First floor with bedroom 1, bedroom 2, hall, bathroom 3, bathroom 4, covered terrace and open terrace. Total usable area first floor 83.10 m2. Closed constructed area on the first floor 46.91 m2 Total projected usable area 519.50 m2. Total built area computable at urban planning level 136.51 m2. The planned building is located in a consolidated urban environment of the development. The plots in the area are either built or in the process of being built.