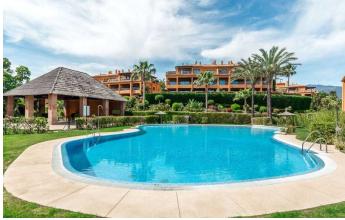

## Apartamento en La Atalaya – 2 habitaciones – 2 baños

Hab. 2 Bathrooms 2 Const. 100m2 Terraza 29m2

R4808755 property La Atalaya 405.000€

This property is located JUST 10 MIN BY CAR FROM SAN PEDRO DE ALCANTARA AND NEXT TO THE POPULAR ATALAYA GOLF COURSE. Located in one of the most coveted areas, next to the prestigious Atalaya School. This property stands out for its spacious living room with terrace, from where you can enjoy impressive views of the gardens and mountains. The independent kitchen is fully equipped and has a practical laundry room. The apartment has two large bedrooms with built-in wardrobes and two full bathrooms, one of them en suite, offering comfort and privacy. In addition, it includes an underground parking space for your complete peace of mind. The community offers a variety of exclusive services such as gardens, swimming pools, gym and spa, ideal for relaxing and staying in shape without leaving home. Apartment has a private garden maintained by the community. REQUEST A VISIT NOW!