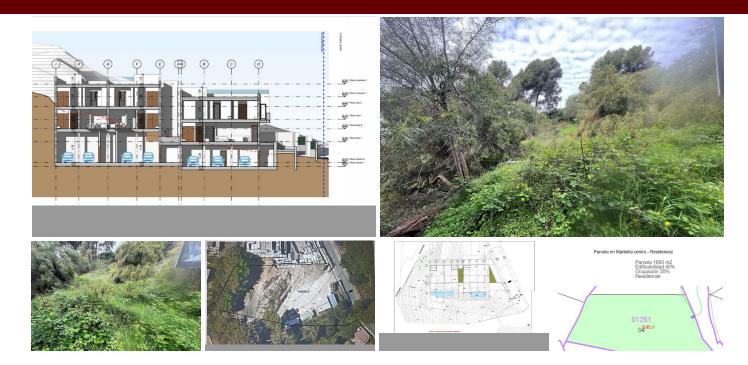

## INTERMOBILIARIA

Terreno en Marbella – habitaciones – baños

| Hab.     | U | Bathrooms | U        | Const. | 1200m2 | Terreno    | 1609m2 |
|----------|---|-----------|----------|--------|--------|------------|--------|
| R4687204 |   | property  | Marbella |        |        | 1.000.000€ |        |

Residential plot with project for 1 large villa and 2 town houses, this can be changed to to make one very large villa potential of some sea views from the top levels, location is less than 5 mins walk to the beach Residential Plot, Marbella, Costa del Sol. Garden/Plot 1609 m². Setting: Town, Close To Shops, Close To Sea. Orientation: South. Views: Sea. Category: Investment, With Planning Permission.