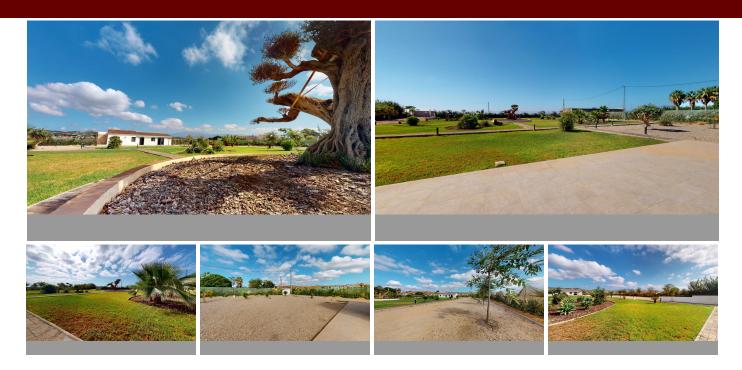

We present you this spectacular property in the first beach line in Almayate. The spacious 5000 m2 plot is fantastically landscaped, with paths leading through the grass and beautiful planting. Lamps light your way. This impressive garden is an absolute highlight and is not found at many villas. On this property stands a charming, recently renovated chalet with a wonderful view of the garden and the sea. Upon entering the house, to the right is an open, fully equipped kitchen and a living and dining room with a fireplace and patio doors. A stone accent wall gives the room a rustic style break. This cozy room is a great place to spend the colder winter months, snuggled up on the sofa with the warmth of the fireplace. A hallway leads to the bedrooms and bathrooms. The master bedroom overlooks the garden and the sea and has an en suite bathroom. The other two bedrooms share a separate bathroom. In addition, there is another room that can be used as a dressing room and storage room. Outside there is a terrace with a pergola and an outdoor kitchen. Here you could put a barbecue and build a wonderful lounge area. Imagine it is a warm summer evening, the whole family is with you and you spend wonderful hours on your lounge area under the stars. The property offers air-conditioning, double-glazed windows and a storage room. The driveway has an automatic gate and an entrance door. On the spacious gravel driveway, you can park several cars. We are pleased to be able to present this dream property to you soon, either personally or via virtual viewing. Because this world, it is unique - just like our Axarquía. In Andalusia. On the Costa del Sol. Here, on the sunny side of life...