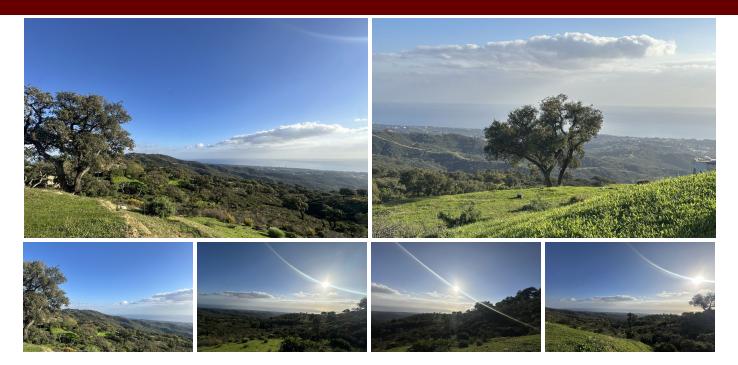

If you are looking for a large piece of land with entirely stunning sea views, then come and visit this plot on top of the hill above Elviria. On the country road leading along the crest of the hills above Elviria, these plots are very unique as they offer south-facing orientation and views to the coast of Marbella East. The most beautiful plot located on the southern facing slope of la Mairena. This land is only buildable according to the LEY DE LA LISTA This means that it can support a private independent family home of 1% of the size of the land. In other words this land can be built with a villa of 340 sqm, plus a basement and plus pool and other recreational areas.