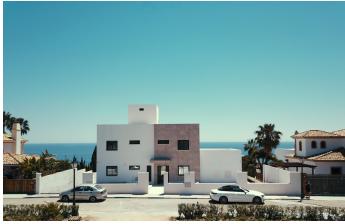

## INTERMOBILIARIA

Villa - Chalet en Manilva - 3 habitaciones - 2 baños

Hab. 3 Bathrooms 2 Const. 200m2 Terreno 800m2

R4831183 property Manilva 1.050.000€

TURN-KEY VILLA PROJECT - THERE IS NO BETTER PRODUCT AVAILABLE Spacious Plots: Sizes range between 800-1600sqm, offering ample outdoor living space. Sea Views: Enjoy a partial sea view from the garden level, with breathtaking views from the upper level. Flexible Design: Choose from 3-6 bedrooms and 2-6 bathrooms, with a built area of approximately 200-600sqm. Personalize Your Space: Have the opportunity to influence the layout and design to match your preferences (only for the first client / subject to feasibility)