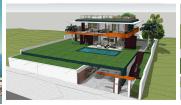

## INTERMOBILIARIA

Villa - Chalet en Manilva - 3 habitaciones - 2 baños

Hab. 3 Bathrooms 2 Const. 200m2 Terreno 800m2

R4831183 property Manilva 1.050.000€

TURN-KEY VILLA PROJECT - THERE IS NO BETTER PRODUCT AVAILABLE Spacious Plots: Sizes range between 800-1600sqm, offering ample outdoor living space. Sea Views: Enjoy a partial sea view from the garden level, with breathtaking views from the upper level. Flexible Design: Choose from 3-6 bedrooms and 2-6 bathrooms, with a built area of approximately 200-600sqm. Personalize Your Space: Have the opportunity to influence the layout and design to match your preferences (only for the first client / subject to feasibility)