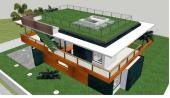

## INTERMOBILIARIA

Villa - Chalet en Manilva - 3 habitaciones - 2 baños

Hab. 3 Bathrooms 2 Const. 200m2 Terreno 800m2

R4831183 property Manilva 1.050.000€

TURN-KEY VILLA PROJECT - THERE IS NO BETTER PRODUCT AVAILABLE Spacious Plots: Sizes range between 800-1600sqm, offering ample outdoor living space. Sea Views: Enjoy a partial sea view from the garden level, with breathtaking views from the upper level. Flexible Design: Choose from 3-6 bedrooms and 2-6 bathrooms, with a built area of approximately 200-600sqm. Personalize Your Space: Have the opportunity to influence the layout and design to match your preferences (only for the first client / subject to feasibility)