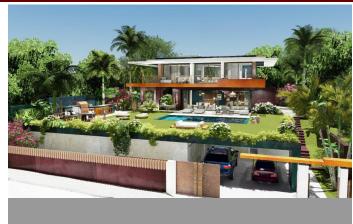

## INTERMOBILIARIA

Villa - Chalet en Manilva - 3 habitaciones - 2 baños

Hab. 3 Bathrooms 2 Const. 200m2 Terreno 800m2

R4831183 property Manilva 1.050.000€

TURN-KEY VILLA PROJECT - THERE IS NO BETTER PRODUCT AVAILABLE Spacious Plots: Sizes range between 800-1600sqm, offering ample outdoor living space. Sea Views: Enjoy a partial sea view from the garden level, with breathtaking views from the upper level. Flexible Design: Choose from 3-6 bedrooms and 2-6 bathrooms, with a built area of approximately 200-600sqm. Personalize Your Space: Have the opportunity to influence the layout and design to match your preferences (only for the first client / subject to feasibility)