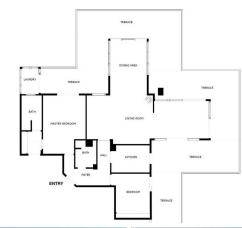

## INTERMOBILIARIA

Apartamento en Benalmádena Costa – 2 habitaciones – 2 baños

Hab. 2 Bathrooms 2 Const. 135m2 Terraza 137m2

R4777045 property Benalmádena Costa 635.000€

Welcome to your dream home in the prestigious area of Higueron! This exquisite 2-bedroom penthouse offers unparalleled luxury and comfort with breathtaking sea views and a host of modern amenities. The Reserva del Higuerón Housing Estate is an idyllic place offering the best views, an architectural style that adapts to the land's natural features and a wide variety of services. The entire area is granted safety, exclusiveness and wellbeing, as well as the satisfaction of the highest demands with every development. Key Features: Prime Location: Situated in the sought after area of Higueron, you are conveniently close to high-end restaurants, well equipped fitness center, tennis court and top-rated schools and the Higueron 5 stars hotel Enjoy unparalleled privacy in the community's highest penthouse, offering complete peace with no neighbouring units overlooking your space. Panoramic Sea Views: Revel in the serene and picturesque sea views right from your home, providing a constant reminder of the beauty that surrounds you. Tropical Gardens: The complex features beautifully landscaped tropical gardens and 2 pools, offering a peaceful and lush environment to unwind and enjoy nature. Modern Amenities: Benefit from the exclusive amenities within the complex, including 2 swimming pools, spa, tennis courts, and a well-equipped fitness center. Additional Features: Fireplace Two spacious bedrooms with direct access to the terrace EASY Possibility of converting it into a 3 bedroom 5 electric awnings Higuerón bus that takes you to the beach in Carvajal and shopping area including restaurants, pharmacy and Carrefour supermarket Laundry room Secure underground parking and storage room. Only 20 minutes away from the airport! 135m2 Built + 138m2 Terrace