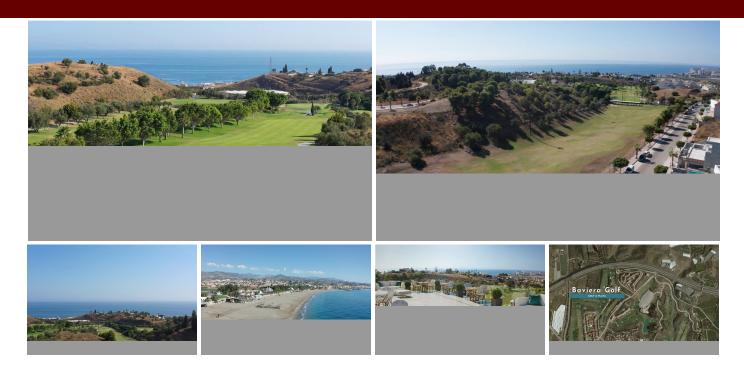

## INTERMOBILIARIA

Terreno Rustico en Caleta de Velez – habitaciones – baños

Hab. 0 Bathrooms 0 Const. 0m2 Terreno 16300m2

R4743433 property Caleta de Velez 3.900.000€

Prime Development Opportunity: 16,300m2 Commercial Plot in BAVIERA GOLF in Caleta de Vélez Stats & Figures: Location: Caleta de Vélez, adjacent to Torre del Mar Plot Size: 16,300 sqm Edificability: 21,735 sqm Development Potential: Ideal for: 370-room Hotel or 370 Tourist Apartments, License: Obtainable for your envisioned project Strategic Advantages: - In a high-level sector, next to Baviera Golf Course and 900 residences - Located 500m from Caleta de Vélez, famous for its Marina and magnificent beaches, among the best on the Costa del Sol and just 20 minutes from Malaga - Its Catastral Value is €8.9 million and Tasación Hipotecarias S.A.U. is €8.6 million - The land is sold for €3.9 million. Indeed, the urbanization will be completed in 12 months, considering also that a fellow member of the sector, Vía Célere, has already sold 80% of the 250 homes it is going to build. - the PVP is €181/m2, the catastro has valued it at €410/m2 and the mortgage appraiser at €400/m2. That means the price is 55% below market value. - This land has already contributed and paid more than €1,200,000 for urbanization - It is now possible to obtain a building permit Additional Uses: - The use is for hotel purposes such as HOTEL (e.g., 4-star hotel with 370 rooms), Motels, Apartotels, etc. Other complementary uses include: 1. ELDERLY RESIDENCE, Student Residence. 2. Use of Offices and Offices, such as Offices, Real Estate Agencies, Banks... 3. Markets, Supermarkets, Shops, etc. 4. Hospitals, Clinics, Health Centers, etc. 5. Cafeteria, Bars, Restaurants, Nightclubs, Casinos, etc. 6. Industrial Use 7. Schools, Nurseries, Universities, etc. 8. Cinemas, Libraries, Museums, etc. Contact us to explore the untapped potential of Baviera Golf.