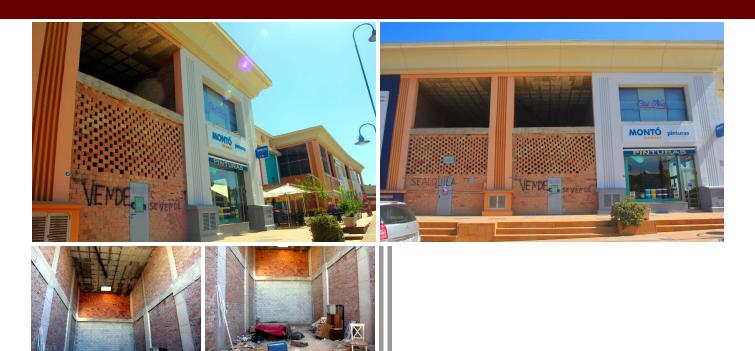

Commercial Space for sale Opposite La Trocha Shopping Centre - Ideal for Office, Restaurant, or Retail Business We're excited to offer an excellent investment opportunity in a strategic location poised for growth. This versatile commercial unit is situated directly opposite La Trocha Shopping Centre, offering great visibility and accessibility. This space is an exceptional value in a rapidly developing area. Key Features: Strategic Location: Positioned alongside established businesses such as restaurants, law firms, and a real estate office, this unit benefits from steady local traffic and proximity to key amenities. Versatile Space: Ideal for various uses, including an office, restaurant, boutique, or other retail businesses, allowing you to customize the space to meet your specific needs. Convenient Parking: Unlike the busy center of Coin, this location offers ample customer parking, making it easy and convenient for clients to visit. Growing Demand: A new housing development has just been completed behind the commercial area, increasing the desirability of these units. With all access to the residential area passing by the commercial units, demand for these spaces is expected to rise sharply in the near future. This is a unique opportunity to secure a commercial space in a location that is set to become even more sought after. The property does require finishing, and an additional floor can be added giving 180m2 of space. Office, Coín, Costa del Sol. Built 90 m², Terrace 20 m². Setting: Suburban, Commercial Area, Close To Shops, Close To Town. Orientation: North West. Condition: Renovation Required. Views: Urban, Street. Features: Private Terrace. Furniture: Not Furnished. Parking: Street. Category: Investment.