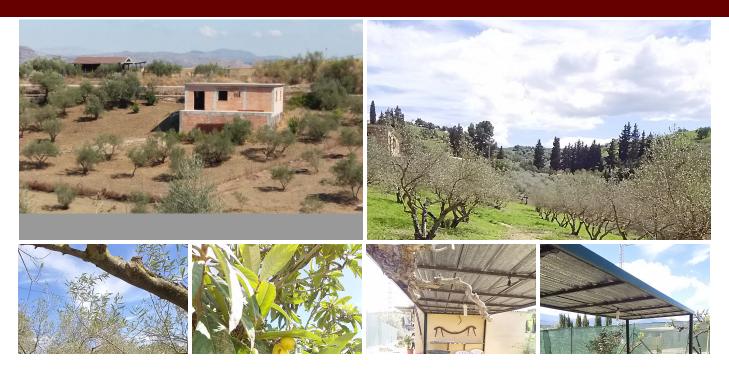

Fabulous farm of 11,000 m2 in Coín with about 100 olive trees. It is a flat farm in the middle of nature and surrounded by tranquility with olive trees and more fruit trees. It has electricity, drinking water and irrigation water, as well as an irrigation system for the trees The farm is fully fenced and has a picnic area, a small house of about 30 m2 with kitchen and bathroom outside. In addition, the price includes a 90 m2 chalet with a 120 m2 ground floor still under construction, it has a building permit and can then be deeded upon completion. Great opportunity to live in the countryside with the city nearby, it is only 3 km from the La Trocha shopping center.