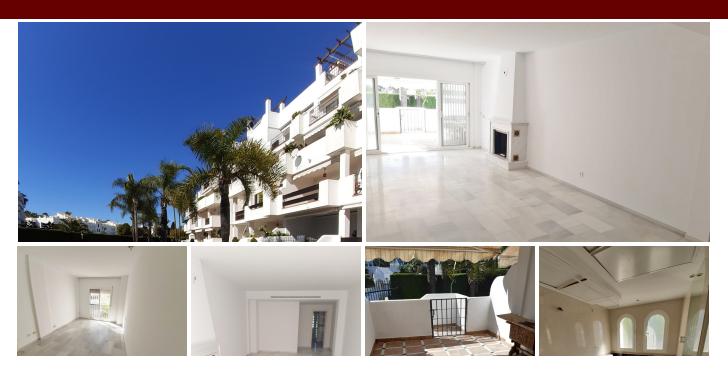

## Apartamento en Puerto Banús – 2 habitaciones – 2 baños

| Hab.     | 2 | Bathrooms | 2 | Const.    | 109m2 | Terraza  | 15m2 |
|----------|---|-----------|---|-----------|-------|----------|------|
| R4831390 |   | property  |   | Puerto Ba | nús   | 530.000€ | 5    |

"Bright beachside corner apartment located in one of the most prestigious and established residential developments of Puerto Banus.With a wonderful south facing terrace, views of the gardens and direct access to the community pool. One of the most attractive features of this luxurious urbanization is its unbeatable location. A short walk (300 meters) from the sandy beaches and the promenade that connects Marbella with Puerto Banús.The urbanization is a 10 minute walk from the center of Puerto Banús with its variety of luxury boutiques, El Corte Ingles, gourmet restaurants, cinemas and a nightlife for all tastes. EXCELLENT INVESTMENT!"