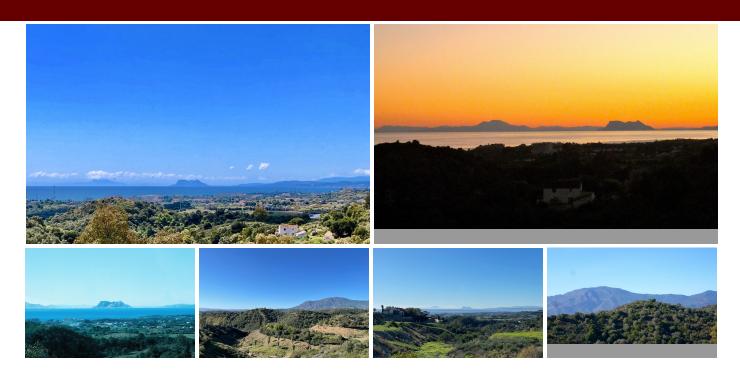

LARGE PLOT FOR LUXURY VILLA Plot Size: 3,176 m² Max Build: 500m² plus basement and porches Large plot with unobstructed panoramic, south-western sea view to Gibraltar and Morocco and mountains. Close to beach (2km), great restaurants, supermarkets, hospital, schools etc. La Panera on the New Golden Mile between San Pedro and Estepona is a beautiful and peaceful area, only 10 to 12 minutes from Puerto Banus. High quality urbanisation with luxury villas. All services are in place.