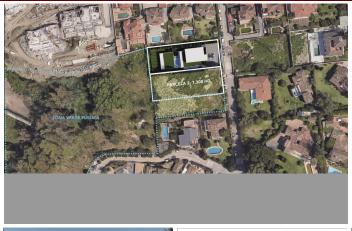

## Terreno en San Pedro de Alcántara – habitaciones – baños

Hab. 0 Bathrooms 0 Const. 710m2 Terreno 1300m2

R4880173 property San Pedro de Alcántara 975.000€

Exclusive, consolidated urban plot in a prime location in San Pedro de Alcántara, adjacent to Guadalmina Alta and Altavista. With an area of 1,300 m², this property is surrounded by green spaces and offers panoramic views of the sea and mountains. The location is exceptional, near golf courses like Guadalmina, Atalaya, and La Quinta, just minutes from the beach of San Pedro de Alcántara, as well as supermarkets and local amenities. Only 5 minutes from Puerto Banús and 45 minutes from Málaga Airport. The plot has an approved building license for a luxury villa, including a basic design project for a villa with 710 m² of living space, 439 m² of terraces, and underground parking. The project is designed with 6 en-suite bedrooms, providing superior comfort in a natural and private setting. An excellent investment opportunity in a rapidly growing area.