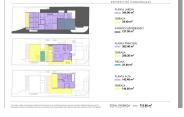

## Terreno en San Pedro de Alcántara – habitaciones – baños

Hab. 0 Bathrooms 0 Const. 710m2 Terreno 1300m2

R4880173 property San Pedro de Alcántara 975.000€

Exclusive, consolidated urban plot in a prime location in San Pedro de Alcántara, adjacent to Guadalmina Alta and Altavista. With an area of 1,300 m², this property is surrounded by green spaces and offers panoramic views of the sea and mountains. The location is exceptional, near golf courses like Guadalmina, Atalaya, and La Quinta, just minutes from the beach of San Pedro de Alcántara, as well as supermarkets and local amenities. Only 5 minutes from Puerto Banús and 45 minutes from Málaga Airport. The plot has an approved building license for a luxury villa, including a basic design project for a villa with 710 m² of living space, 439 m² of terraces, and underground parking. The project is designed with 6 en-suite bedrooms, providing superior comfort in a natural and private setting. An excellent investment opportunity in a rapidly growing area.