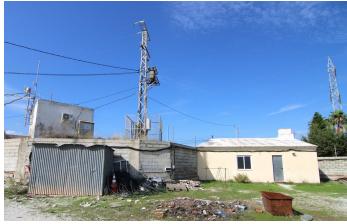

## INTERMOBILIARIA

Comercial en Coín – habitaciones – baños

Hab. 0 Bathrooms 1 Const. 178m2 Terraza 61m2

R4876606 property Coín 244.900€

Land with Industrial Warehouse with AFO INCREDIBLE VIEWS – GUARANTEED INCOME – MINUTES FROM THE CENTER – PERFECT FOR INDUSTRIAL USE OR RESIDENTIAL CONVERSION A profitable investment! This land with an industrial warehouse offers panoramic views of Coín and the surrounding mountains of Alhaurín el Grande and Alhaurín de la Torre, along with many valuable benefits. Thanks to an electric tower lease on the property, you'll receive €700 monthly, providing a stable and recurring source of income from day one. The warehouse can be used as an industrial space or converted into a charming home with unbeatable views, as the property holds AFO status (Assimilated Out of Ordination, a legal status for properties not initially built with full permits on non-urban land) If you prefer to maintain industrial use, the current owner can transfer the existing materials and equipment. If not needed, they will be removed with no issue. With high growth potential, this property is ideal for entrepreneurs and those seeking a unique living space. Contact us today for more information or to arrange a visit!