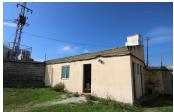

## INTERMOBILIARIA

Comercial en Coín – habitaciones – baños

Hab. 0 Bathrooms 1 Const. 178m2 Terraza 61m2

R4876606 property Coín 244.900€

Land with Industrial Warehouse with AFO INCREDIBLE VIEWS – GUARANTEED INCOME – MINUTES FROM THE CENTER – PERFECT FOR INDUSTRIAL USE OR RESIDENTIAL CONVERSION A profitable investment! This land with an industrial warehouse offers panoramic views of Coín and the surrounding mountains of Alhaurín el Grande and Alhaurín de la Torre, along with many valuable benefits. Thanks to an electric tower lease on the property, you'll receive €700 monthly, providing a stable and recurring source of income from day one. The warehouse can be used as an industrial space or converted into a charming home with unbeatable views, as the property holds AFO status (Assimilated Out of Ordination, a legal status for properties not initially built with full permits on non-urban land) If you prefer to maintain industrial use, the current owner can transfer the existing materials and equipment. If not needed, they will be removed with no issue. With high growth potential, this property is ideal for entrepreneurs and those seeking a unique living space. Contact us today for more information or to arrange a visit!