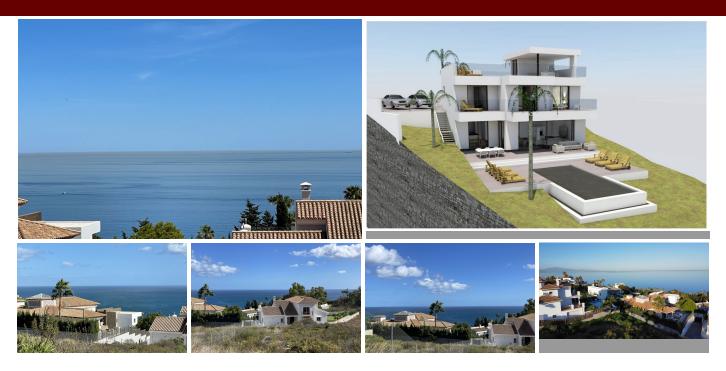

BUILD YOUR DREAM VILLA WITHIN LA PALOMA, OFFERING PANORAMIC SEA VIEWS! Situated in an elevated position surrounded by nature and offering breathtaking panoramic Mediterranean Sea views and walking distance (1000 meters) to a beautiful sandy beach! Only 5 minutes drive from Sotogrande, where you can find all kinds of services such as restaurants, shopping centers, hospitals, international schools, golf courses and the port of Sotogrande. The Real Club Valderrama is one of the best known golf clubs in the world. It is located in the resort of Sotogrande, San Roque in the Andalusia region of southern Spain, a few miles from Gibraltar, and has a single 18-hole course, along with a 9-hole par 3 course. !! Once built, your villa will offer panoramic views of the sea and the bay of Estepona, rising well above the roofs of the houses built on the lower plots. Great investment for those families looking for their dream home in a quiet area, surrounded by nature and just 5 minutes from all kinds o amenities. Distances: Málaga International Airport: 1h Gibraltar International Airpot: 15 min. Marbella: 25 min. Estepona: 15 min. Sotogrande: 5 min.