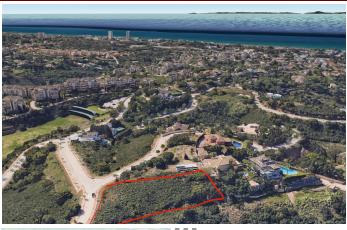

## Terreno Rustico en Elviria – habitaciones – baños

| Hab.     | 0 | Bathrooms | 0       | Const. | 0m2 | Terreno  | 2114m2 |
|----------|---|-----------|---------|--------|-----|----------|--------|
| R4300957 |   | property  | Elviria |        | a   | 591.920€ |        |

Buildable plot of 2114 m2 (634 m2 of building area) located in one of the most exclusive areas of Elviria. Building volume: 0,30 m2 ceiling/m2 floor area? In terms of city planning, the plot is included in the sector of developable land in execution URP-VB-2.1 (SUO-E) with an approved development plan, compensation action system for single-family residential exempt use UE-4.3. An excellent investment opportunity in a highly popular, peaceful, and safe residential area, mainly composed of luxury villas and apartments with sea and mountain views, surrounded by beautiful gardens and golf courses. The most beautiful beaches on the Costa del Sol, such as Nikki Beach and Elviria Beach, are within easy reach.