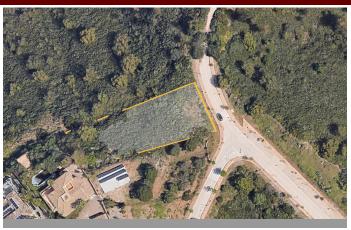

## Terreno Rustico en Elviria – habitaciones – baños

| Hab.     | 0 | Bathrooms | 0       | Const. | 0m2 | Terreno  | 2114m2 |
|----------|---|-----------|---------|--------|-----|----------|--------|
| R4300957 |   | property  | Elviria |        | a   | 591.920€ |        |

Buildable plot of 2114 m2 (634 m2 of building area) located in one of the most exclusive areas of Elviria. Building volume: 0,30 m2 ceiling/m2 floor area? In terms of city planning, the plot is included in the sector of developable land in execution URP-VB-2.1 (SUO-E) with an approved development plan, compensation action system for single-family residential exempt use UE-4.3. An excellent investment opportunity in a highly popular, peaceful, and safe residential area, mainly composed of luxury villas and apartments with sea and mountain views, surrounded by beautiful gardens and golf courses. The most beautiful beaches on the Costa del Sol, such as Nikki Beach and Elviria Beach, are within easy reach.