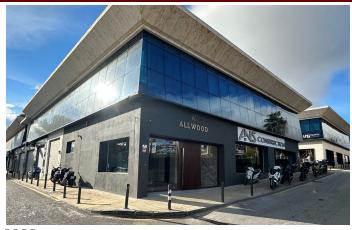

## Comercial en Puerto Banús – habitaciones – baños

Hab. 0 Bathrooms 1 Const. 504m2 Terraza 0m2

R132516 property Puerto Banús 1.250.000€

Commercial permises of 504sqm in Centro Puerta de Banus, next to BMW /Porsche garage, Shell petrol station and Alzambra, with fantastic visibility from the road. Spread over two floors, with the ground floor at street level and a basement featuring a toilet/shower room. The high ceiling of 4.5 meters allows for the addition of a mezzanine if desired. Recently refurbished as an architect's office, the property boasts a modern appearance with a predominantly glass frontal facade. The property is rented out until 2027 and therefore offers a 5% garantied rental return for another 4 years. Sold with 2 parking spaces in the underground garage.