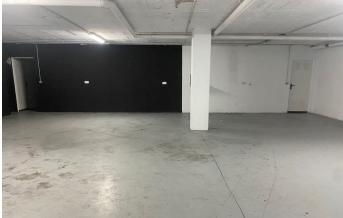

## Comercial en Puerto Banús – habitaciones – baños

Hab. 0 Bathrooms 1 Const. 504m2 Terraza 0m2

R132516 property Puerto Banús 1.250.000€

Commercial permises of 504sqm in Centro Puerta de Banus, next to BMW /Porsche garage, Shell petrol station and Alzambra, with fantastic visibility from the road. Spread over two floors, with the ground floor at street level and a basement featuring a toilet/shower room. The high ceiling of 4.5 meters allows for the addition of a mezzanine if desired. Recently refurbished as an architect's office, the property boasts a modern appearance with a predominantly glass frontal facade. The property is rented out until 2027 and therefore offers a 5% garantied rental return for another 4 years. Sold with 2 parking spaces in the underground garage.