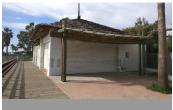

## Chiringuito en Puerto Banús – habitaciones – baños

Hab. 0 Bathrooms 0 Const. 239m2 Terraza 0m2

R4249837 property Puerto Banús 2.000.000€

The Beach Restaurant of Ventura del Mar, located in the south corner in front of the complex with the same name, was built together with the complex and designed by the renowned architect Melvin Villaroel (Puente Romano, Sea Grill, Alcazaba, Alzambra, etc.). Ventura del Mar is one of the most prestigious and best located beachfront developments in Marbella; an ideal place to enjoy the best of Andalusia and Marbella, with direct access to the boardwalk, and from there to all the sea-side amenities Puerto Banús, San Pedro de Alcántara and Marbella have to offer. The beach restaurant has access from C / Isabel de Farnesio by a twisting pathway, that was designed to be a peaceful and seamlessly landscaped connection to the seaside and the beach, and from C/ Ventura del Mar by the promenade connecting Puerto Banús with San Pedro de Alcántara. The owner applied for the operating license for a Restaurant, currently under process.