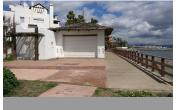

## Chiringuito en Puerto Banús – habitaciones – baños

Hab. 0 Bathrooms 0 Const. 239m2 Terraza 0m2

R4249837 property Puerto Banús 2.000.000€

The Beach Restaurant of Ventura del Mar, located in the south corner in front of the complex with the same name, was built together with the complex and designed by the renowned architect Melvin Villaroel (Puente Romano, Sea Grill, Alcazaba, Alzambra, etc.). Ventura del Mar is one of the most prestigious and best located beachfront developments in Marbella; an ideal place to enjoy the best of Andalusia and Marbella, with direct access to the boardwalk, and from there to all the sea-side amenities Puerto Banús, San Pedro de Alcántara and Marbella have to offer. The beach restaurant has access from C / Isabel de Farnesio by a twisting pathway, that was designed to be a peaceful and seamlessly landscaped connection to the seaside and the beach, and from C/ Ventura del Mar by the promenade connecting Puerto Banús with San Pedro de Alcántara. The owner applied for the operating license for a Restaurant, currently under process.