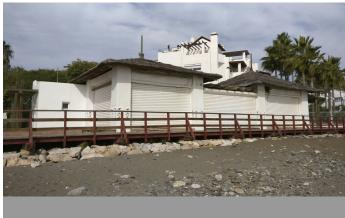

## Chiringuito en Puerto Banús – habitaciones – baños

Hab. 0 Bathrooms 0 Const. 239m2 Terraza 0m2

R4249837 property Puerto Banús 2.000.000€

The Beach Restaurant of Ventura del Mar, located in the south corner in front of the complex with the same name, was built together with the complex and designed by the renowned architect Melvin Villaroel (Puente Romano, Sea Grill, Alcazaba, Alzambra, etc.). Ventura del Mar is one of the most prestigious and best located beachfront developments in Marbella; an ideal place to enjoy the best of Andalusia and Marbella, with direct access to the boardwalk, and from there to all the sea-side amenities Puerto Banús, San Pedro de Alcántara and Marbella have to offer. The beach restaurant has access from C / Isabel de Farnesio by a twisting pathway, that was designed to be a peaceful and seamlessly landscaped connection to the seaside and the beach, and from C/ Ventura del Mar by the promenade connecting Puerto Banús with San Pedro de Alcántara. The owner applied for the operating license for a Restaurant, currently under process.