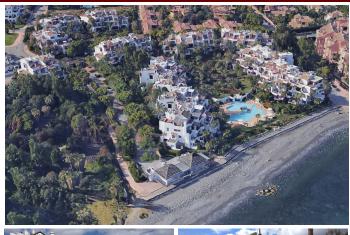

## Chiringuito en Puerto Banús – habitaciones – baños

Hab. 0 Bathrooms 0 Const. 239m2 Terraza 0m2

R4249837 property Puerto Banús 2.000.000€

The Beach Restaurant of Ventura del Mar, located in the south corner in front of the complex with the same name, was built together with the complex and designed by the renowned architect Melvin Villaroel (Puente Romano, Sea Grill, Alcazaba, Alzambra, etc.). Ventura del Mar is one of the most prestigious and best located beachfront developments in Marbella; an ideal place to enjoy the best of Andalusia and Marbella, with direct access to the boardwalk, and from there to all the sea-side amenities Puerto Banús, San Pedro de Alcántara and Marbella have to offer. The beach restaurant has access from C / Isabel de Farnesio by a twisting pathway, that was designed to be a peaceful and seamlessly landscaped connection to the seaside and the beach, and from C/ Ventura del Mar by the promenade connecting Puerto Banús with San Pedro de Alcántara. The owner applied for the operating license for a Restaurant, currently under process.