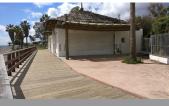

## Chiringuito en Puerto Banús – habitaciones – baños

Hab. 0 Bathrooms 0 Const. 239m2 Terraza 0m2

R4249837 property Puerto Banús 2.000.000€

The Beach Restaurant of Ventura del Mar, located in the south corner in front of the complex with the same name, was built together with the complex and designed by the renowned architect Melvin Villaroel (Puente Romano, Sea Grill, Alcazaba, Alzambra, etc.). Ventura del Mar is one of the most prestigious and best located beachfront developments in Marbella; an ideal place to enjoy the best of Andalusia and Marbella, with direct access to the boardwalk, and from there to all the sea-side amenities Puerto Banús, San Pedro de Alcántara and Marbella have to offer. The beach restaurant has access from C / Isabel de Farnesio by a twisting pathway, that was designed to be a peaceful and seamlessly landscaped connection to the seaside and the beach, and from C/ Ventura del Mar by the promenade connecting Puerto Banús with San Pedro de Alcántara. The owner applied for the operating license for a Restaurant, currently under process.