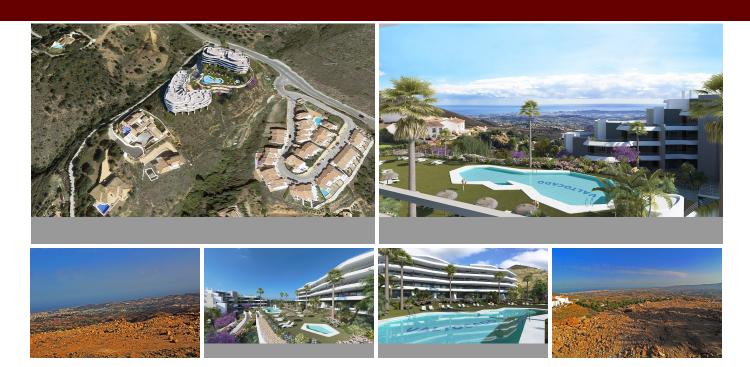

## INTERMOBILIARIA

Terreno en Valtocado - habitaciones - baños

| Hab.     | 0 | Bathrooms | 0 | Const.    | 0m2 | Terreno    | 22288m2 |
|----------|---|-----------|---|-----------|-----|------------|---------|
| R4203883 |   | property  |   | Valtocado |     | 2.800.000€ |         |

The plot is sold with Project and License included in the price. The impact of Floor is € 125-m2 floor and the impact of roof is € 140-m2 roof. It has a total area of 22,288 m2 and it is subdivided into 2 subplots: 1-residential plot (CJ3) for 70 homes. 11,535 m2 with a Buildability of 0.9 that are 10,381.50 m2 of roof. 2- Commercial plot (CO) of 10,753 m2 with a buildability of 0.9 that are about 9,677.70 m2 roof. - You can consult the photographs of the area as well as the table of habitable surfaces.