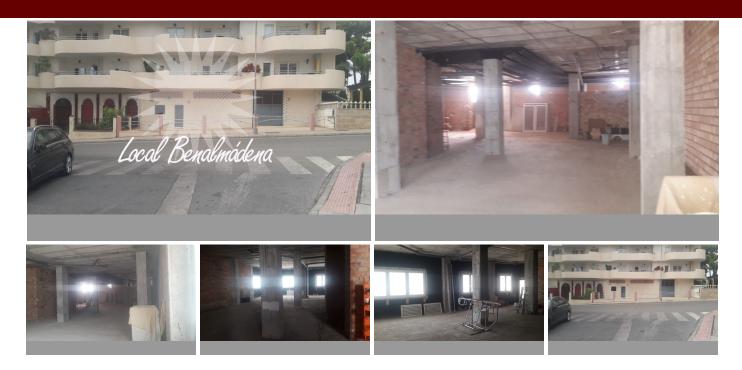

## INTERMOBILIARIA

Negocios en Benalmádena Costa - habitaciones - baños

Hab. 0 Bathrooms 0 Const. 315m2 Terraza 100m2

R4131874 property Benalmádena Costa 750.000€

Large commercial premises in the Puerto Marina area in Benalmádena. The premises are located on the ground floor of an excelent residential building and would adapt to many types of business such as a restaurant, all types of shops and businesses or offices. Due to the size of property these premises could easily be adapted to multiple uses such as a mix of hairdressers salon, massage clinic and beauty treatments of all sorts. The premises have natural light, right of use and access to two large terraces on the street level of a total of 100 m2. The owner is open to offers and proposals.