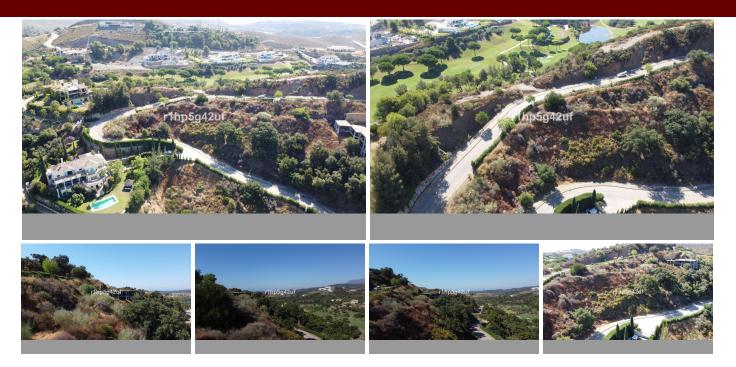

We have several plots for sale in the fabulous Marbella Club Golf Resort, an exclusive, private, secured and gated Resort with private golf course, restaurant and equestrian center in Benahavis. The main concept of this resort is to keep the abundant local forest and vegetation. For this reason, the minimum plot size is 4.000 m2 and the building allowance is aproximately 10.6%. Only detached villas can be built, in two levels plus basement and terraces which do not count as building allowance. Since the plots are generally steep, the basements can have excellent views. All plots do have nice views, some golf views, some, sea views, or forest views, or a mix of them. Anyhow, privacy and views are granted. The golf course, restaurant and equestrian center are attended by very professional and friendly staff which really help making this a very especial retreat. This plot has a total of 4.990 m2 size, meaning around 529 m2 of building allowance, plus basement and terraces. The terrain inclination of the plot is west, with a very nice panoramic view over the golf course and mountains plus some sea and Gibraltar view. Although the plot is steep, it is a corner unit which helps when it comes to optimising the use of the plot.