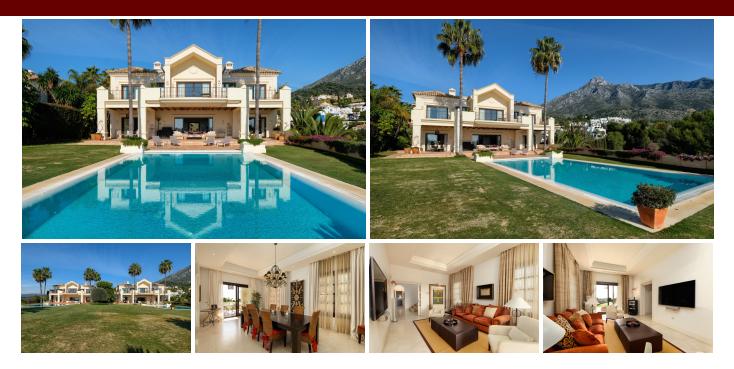

## Villa - Chalet en Marbella – 10 habitaciones – 12 baños

| Hab.     | 10 | Bathrooms | 12 Const. | 2047m2 | Terreno     | 6262m2 |
|----------|----|-----------|-----------|--------|-------------|--------|
| R3996004 |    | property  | Marbella  |        | 10.800.000€ |        |

These two stunning side-by-side villas are offered for sale both together and separately. Sharing an unusual 'hotel-style' design, both properties share a huge private garden, each with its own independent swimming pool and first class amenities. Their south orientation provides long hours of sunshine throughout the day, as well as incredible views of the Mediterranean Sea, which acts as a prime witness to such architectural beauty. The famous La Concha mountain surrounds Villas La Rotonda from the north, providing the famous Marbella Hill Club resort with the privacy and tranquillity that its future owners deserve. Their privileged location makes them within a short distance of the bustling centre of Marbella and the renowned Puerto Banús.