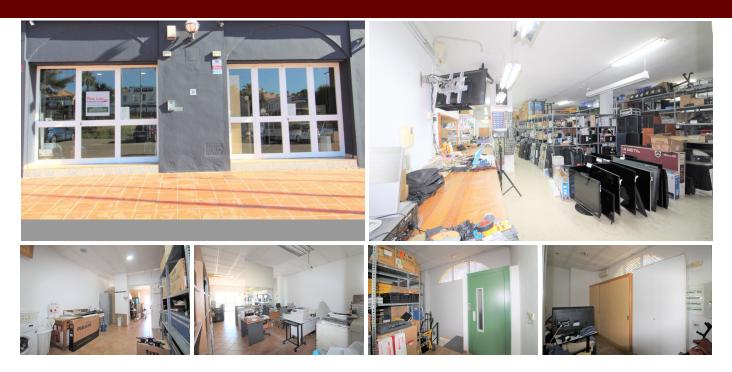

## Comercial en Atalaya - habitaciones - baños

| Hab.     | 0 | Bathrooms | 0 | Const.  | 372m2 | Terraza  | 0m2 |
|----------|---|-----------|---|---------|-------|----------|-----|
| R3421648 |   | property  |   | Atalaya |       | 500.000€ |     |

Spacious location in a booming area, Atalaya Baja, with direct access to the main road, both towards Marbella and Estepona direction. The premises are divided into two floors, right now the floor below is a warehouse and the one above is open to the public with double glazed entrance. Near this place are several hotels, supermarkets, residential area with many developments, so it is a good investment to start any business.