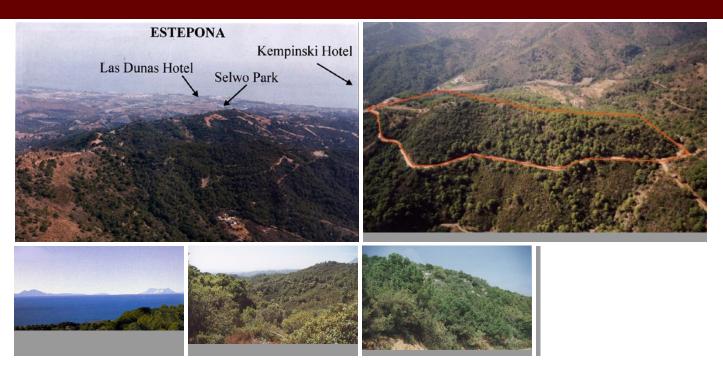

Magnificent estate of 95.000 square meters located in the valleys behind Las Dunas and the Kempinski Hotel in Estepona. Situated approximately 6 kilometers from the main coastal road, and a large part of the land borders Rio Velerin. Great mountains and sea views as far as Gibraltar and Africa can be seen from most part of the estate. The property is an entire mountain top with a road going round the perimeter. Electricity : The property is connected to the mains electricity supply. Water : Permission has been granted for a large water deposit to be constructed near this plot. Right of way to the river will be granted. The entire estate has access to 40,000 cubic metres from the river per annum. Wildlife: The property has eagles, wild boar, partridge, hawks, deer, mongoose, foxes, and pigeon. Views: Many parts of this plot have outstanding views from Gibraltar to Puerto Banus. Planning: The area is currently 'green belt' and therefore the minimum plot size is 30.000 sq.m. Each plot could accommodate a farm house of appr. 1.000 sq.m. with its own plantation. Possible other uses could comprise: hotel, environmental group activity construction, camping, medical, school, equestrian or sports facilities.