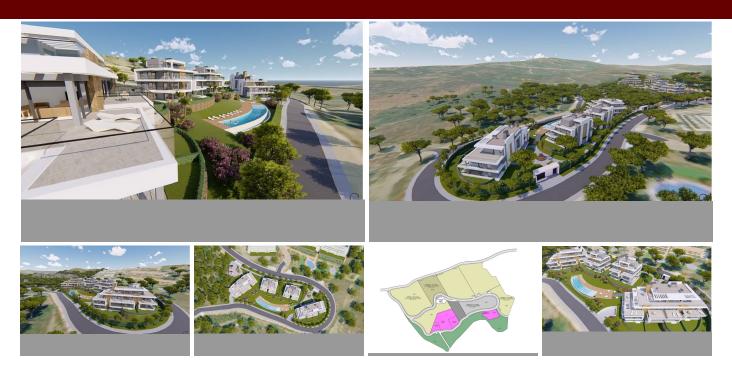

Fantastic investment opportunity to acquire one of the best developable plots in the area. Situated in an strategic position, within the so-called New Golden Mile just 2 kms from the higway exits, 7 kms to San Pedro Alcántara, 8 kms to Estepona and Malaga airport is just 45 mins away. A short drive away we can find also golf courses, supermarkets, restaurants, and other amenities. This is a great opportunity as similar developments in the area have been very well welcoming and all have sold out before completion. The entire Selwo area and its sourroundings is growing a lot and is awakening more and more interest in foreign and Spanish buyers who are looking for quiet areas with closeness to services and cities. Details: Plot: 5683 m2 (Partilly flat, very quiet with hardly any traffic, just residents. Beautiful views of a prootected green area) Buildability: 0.552 m2/m2 Occupancy: 40% m2 of roof: 3139m2t (28 houses) (500€/m2t) Volume; PB+2 (+ tower on the 3rd floor of no more than 10% built on PB) Tipology of the area: PM (Pueblo mediterraneo) Price per m2 similar new developments in the area: Around 3.000€/m2 Renders are just examples of the tipology allowed in the area, plot doesn't come with project.