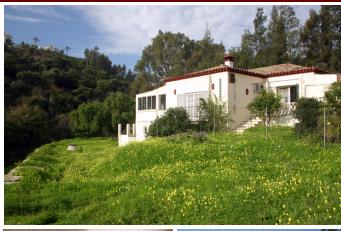

## INTERMOBILIARIA

Villa - Chalet en Benahavís - 2 habitaciones - 2 baños

Hab. 2 Bathrooms 2 Const. 184m2 Terreno 5842m2

R2635316 property Benahavís 1.350.000€

This rustic-style country villa is located in the township of Benahavis. The one-of-a-kind property is as close to peace, quiet and nature as you can get. The plot size allows up to 1.166 m2 of residential construction, with plenty of room left for whatever your heart desires. With all day sun and valley views, this property has a year-round freshwater stream and borders on a green zone. Distance to the beach: 15mn drive Distance to bar/restaurant: 5 mn drive