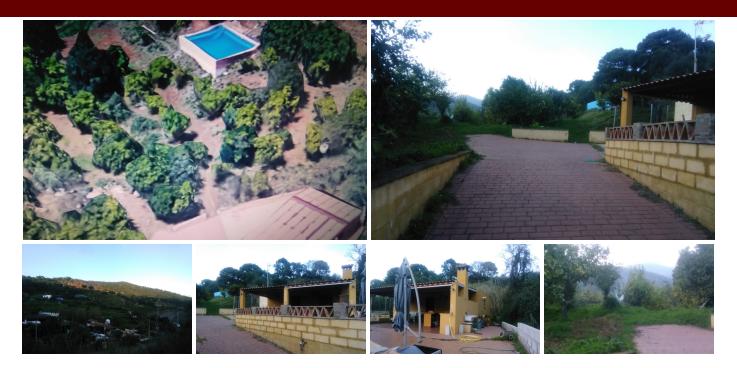

| R3798535 property | El Padron | 320.000€ |
|-------------------|-----------|----------|
|-------------------|-----------|----------|

MAGNIFICENT COUNTRY HOUSE WITH 1 BEDROOM IN ESTEPONA ESTE, THE HOUSE CONSISTS OF 60 SQUARE METERS PLUS A FULLY LEGALIZED PORCH, AND IN WHICH YOU COULD MAKE A SECOND BEDROOM, THE PLOT HAS 5000 SQUARE METERS WITH FRUIT TREE AND TOTAL FRUIT GROVE, THE PROPERTY IS LOCATED ON AN ASPHALTED ROAD, HAS IRRIGATION WATER AND ITS OWN LIGHT. IDEAL BOTH FOR LIVING AS FOR WEEKENDS.