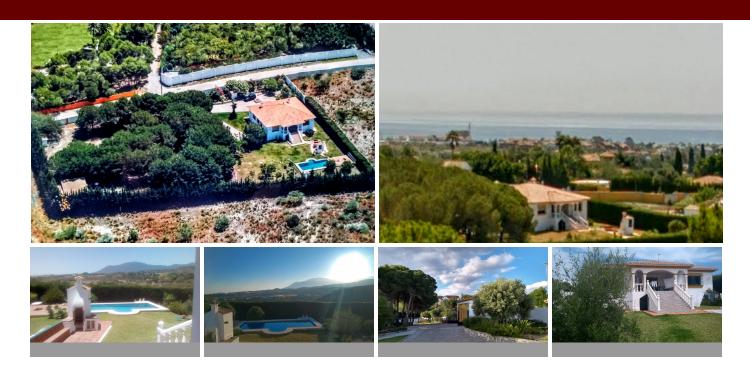

Impressive farm of 28,000 m2 for sale in an unbeatable location and with spectacular views; right next to the Los Flamengos golf course, the Villa Padierna hotel and surrounded by high-end villas and homes. It has built a 300 m2 chalet with 4 bedrooms and 4 bathrooms, basement, pool and gardens, as well as a 75 m2 guest house with 2 bedrooms and a bathroom. Unique investment opportunity, due to its location and the urban development that the entire area is currently experiencing, with the construction of several urbanizations and luxury villas. The original farm has 84,000 m2 and was divided into three. Possibility of selling the other two attached parts together. 1st Floor.