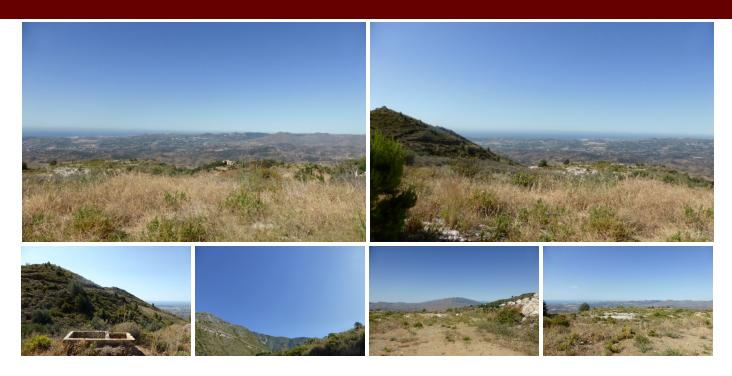

A PLAN PARTIAL HAS BEEN RELEASED BY MIJAS AYUNTAMIENTO NAMED " MOÑTANA MYSTIQUE". THE 73,000m2 SITE HAS BEEN SEGREGATED INTO 22PLOTS OF BETWEEN 2,001 m2, TO 5,300m2 WITH PERMISSION TO BUILD INDIVIDUAL LUXURY VILLAS. (20% BUILD ON TWO FLOORS PLUS BASEMENT AND POOL) THIS SITE HAS UNINTERRUPTED VIEWS TO THE AFRICAN COASTLINE. THE SITE IS SITUATED OFF THE MAIN ROAD NORTH OF MIJAS, AND BEHIND THE PLOT IS A PROTECTED PINE TREE FOREST. THERE IS A FULL TOPOGRAPHICAL REPORT OBTAINABLE, AND WATER AND AND ELECTRIC ARE ON SITE.AND IS READY TO START ON THE INFRASTRUCTURE, THE OWNER WILL ALSO CONSIDER A REDUCED INITIAL PAYMENT AND PAY THE BALANCE OFF AS THE VILLAS ARE SOLD.