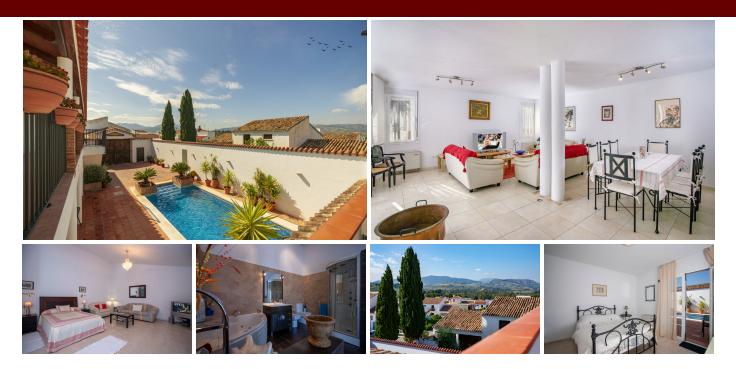

## Cama y Desayuno en Pizarra – habitaciones – baños

| Hab.     | 7 | Bathrooms | 7 | Const.  | 448m2 | Terraza  | 200m2 |
|----------|---|-----------|---|---------|-------|----------|-------|
| R3179437 |   | property  |   | Pizarra |       | 730.000€ |       |

This large village property has been completely rebuild and converted into the most sublime rural tourism establishment. Currently boasting six en-suite letting rooms, the property has staff accommodation and spaces. A fantastic kitchen to run a high quality operation. panoramic views, crystal clear pool with cascade, cinema and games room, enormous salon and many features. Fantastic potential.