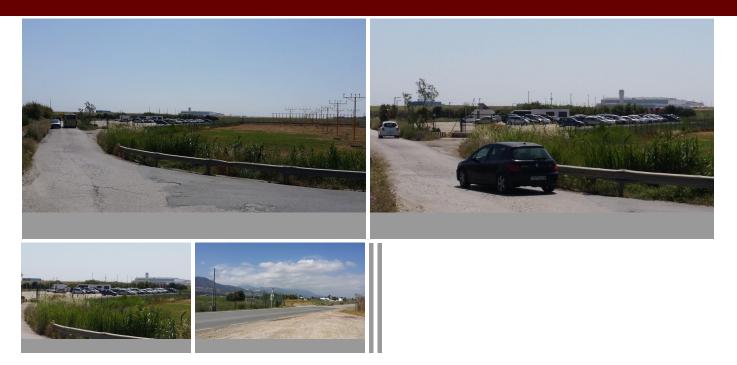

A rustic plot of land right next to Malaga Airport. Ideal for car rental or airport car park business. Completely fenced Asphalt on 80% of the surface area Fotovoltaic solar panels Location is fantastic as it it will the first plot of land arriving to the Airport from the new North entrance road.