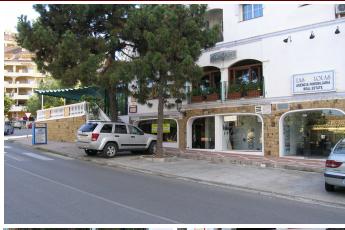

## Comercial en Nueva Andalucía – habitaciones – baños

Hab. 0 Bathrooms 2 Const. 140m2 Terraza 0m2

R3513646 property Nueva Andalucía 495.000€

Commercial premises in a very central location in Nueva Andalucía, close to Centro Plaza and Puerto Banús. The property is on street level and has big shop windows to the busy street with parking spaces in front. It has  $140 \text{m}^2$  in total and is divided up into 2 locals. One of 80 m 2 and the other one of 60 m 2. The actual rental income is 2.100 Euros per month. The tenants have been in there for years and have always paid the rent on time, which guarantees you an ROI of approx. 5% per year.