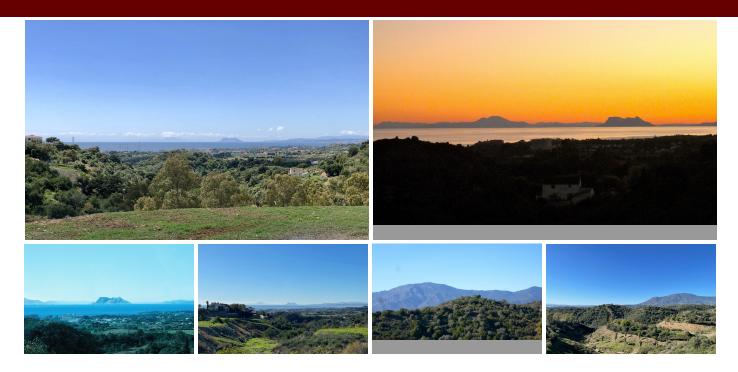

LARGE DOUBLE PLOT FOR LUXURY VILLA Double Plot: 6,310m² (3,134m² + 3,176m²) Max Build: 1,000m² plus basement and porches Large elevated double plot with unobstructed panoramic, southwestern sea view to Gibraltar and Morocco and mountains. This plot is divisible so you can build two villas if you choose. Close to beach (2km), great restaurants, supermarkets, hospital, schools etc. La Panera on the New Golden Mile between San Pedro and Estepona is a beautiful and peaceful area, only 10 to 12 minutes from Puerto Banus. High quality urbanisation with luxury villas. All services are in place.