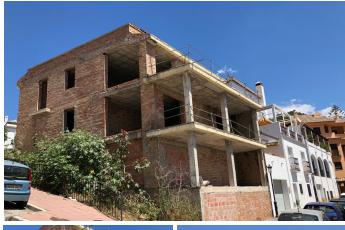

## Edificio en Benahavís – habitaciones – baños

Hab. 0 Bathrooms 0 Const. 600m2 Terraza 0m2

R3185905 property Benahavís 290.300€

Unfinished structure distributed over 4 floors with parking on the lower level for 6 plus cars, located in Benahavis Pueblo. The foot-print of the entire structure measures approximately 152m². This structure was built around 2004 but never got completed. The original plans submitted were to construct 6 x 1 bedroom apartments, 2 apartments on each floor with a build size of approximately 60m² for each unit. This gives a total build size including the parking of around 548m² this does not include the area on the top floor terrace. The original plans included a rooftop swimming pool. It is now understood that the building regulations have changed in Benahavis, the minimum build for an apartment in Benahavis pueblo is now 100m² which means that new plans would need to be submitted to construct either three larger apartments on each of three floors or to remove the existing structure and apply for permission to construct a Townhouse or detached house etc. Great investment opportunity!