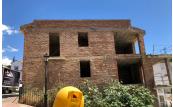

## Edificio en Benahavís – habitaciones – baños

Hab. 0 Bathrooms 0 Const. 600m2 Terraza 0m2

R3185905 property Benahavís 290.300€

Unfinished structure distributed over 4 floors with parking on the lower level for 6 plus cars, located in Benahavis Pueblo. The foot-print of the entire structure measures approximately 152m². This structure was built around 2004 but never got completed. The original plans submitted were to construct 6 x 1 bedroom apartments, 2 apartments on each floor with a build size of approximately 60m² for each unit. This gives a total build size including the parking of around 548m² this does not include the area on the top floor terrace. The original plans included a rooftop swimming pool. It is now understood that the building regulations have changed in Benahavis, the minimum build for an apartment in Benahavis pueblo is now 100m² which means that new plans would need to be submitted to construct either three larger apartments on each of three floors or to remove the existing structure and apply for permission to construct a Townhouse or detached house etc. Great investment opportunity!