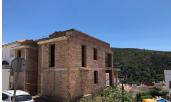

## Edificio en Benahavís – habitaciones – baños

Hab. 0 Bathrooms 0 Const. 600m2 Terraza 0m2

R3185905 property Benahavís 290.300€

Unfinished structure distributed over 4 floors with parking on the lower level for 6 plus cars, located in Benahavis Pueblo. The foot-print of the entire structure measures approximately 152m². This structure was built around 2004 but never got completed. The original plans submitted were to construct 6 x 1 bedroom apartments, 2 apartments on each floor with a build size of approximately 60m² for each unit. This gives a total build size including the parking of around 548m² this does not include the area on the top floor terrace. The original plans included a rooftop swimming pool. It is now understood that the building regulations have changed in Benahavis, the minimum build for an apartment in Benahavis pueblo is now 100m² which means that new plans would need to be submitted to construct either three larger apartments on each of three floors or to remove the existing structure and apply for permission to construct a Townhouse or detached house etc. Great investment opportunity!