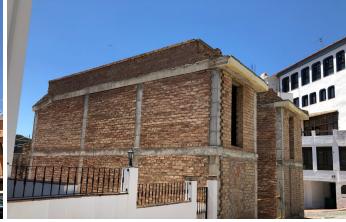

## Edificio en Benahavís – habitaciones – baños

Hab. 0 Bathrooms 0 Const. 600m2 Terraza 0m2

R3185905 property Benahavís 290.300€

Unfinished structure distributed over 4 floors with parking on the lower level for 6 plus cars, located in Benahavis Pueblo. The foot-print of the entire structure measures approximately 152m². This structure was built around 2004 but never got completed. The original plans submitted were to construct 6 x 1 bedroom apartments, 2 apartments on each floor with a build size of approximately 60m² for each unit. This gives a total build size including the parking of around 548m² this does not include the area on the top floor terrace. The original plans included a rooftop swimming pool. It is now understood that the building regulations have changed in Benahavis, the minimum build for an apartment in Benahavis pueblo is now 100m² which means that new plans would need to be submitted to construct either three larger apartments on each of three floors or to remove the existing structure and apply for permission to construct a Townhouse or detached house etc. Great investment opportunity!