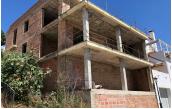

## Edificio en Benahavís – habitaciones – baños

Hab. 0 Bathrooms 0 Const. 600m2 Terraza 0m2

R3185905 property Benahavís 290.300€

Unfinished structure distributed over 4 floors with parking on the lower level for 6 plus cars, located in Benahavis Pueblo. The foot-print of the entire structure measures approximately 152m². This structure was built around 2004 but never got completed. The original plans submitted were to construct 6 x 1 bedroom apartments, 2 apartments on each floor with a build size of approximately 60m² for each unit. This gives a total build size including the parking of around 548m² this does not include the area on the top floor terrace. The original plans included a rooftop swimming pool. It is now understood that the building regulations have changed in Benahavis, the minimum build for an apartment in Benahavis pueblo is now 100m² which means that new plans would need to be submitted to construct either three larger apartments on each of three floors or to remove the existing structure and apply for permission to construct a Townhouse or detached house etc. Great investment opportunity!