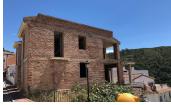

## Edificio en Benahavís – habitaciones – baños

Hab. 0 Bathrooms 0 Const. 600m2 Terraza 0m2

R3185905 property Benahavís 290.300€

Unfinished structure distributed over 4 floors with parking on the lower level for 6 plus cars, located in Benahavis Pueblo. The foot-print of the entire structure measures approximately 152m². This structure was built around 2004 but never got completed. The original plans submitted were to construct 6 x 1 bedroom apartments, 2 apartments on each floor with a build size of approximately 60m² for each unit. This gives a total build size including the parking of around 548m² this does not include the area on the top floor terrace. The original plans included a rooftop swimming pool. It is now understood that the building regulations have changed in Benahavis, the minimum build for an apartment in Benahavis pueblo is now 100m² which means that new plans would need to be submitted to construct either three larger apartments on each of three floors or to remove the existing structure and apply for permission to construct a Townhouse or detached house etc. Great investment opportunity!