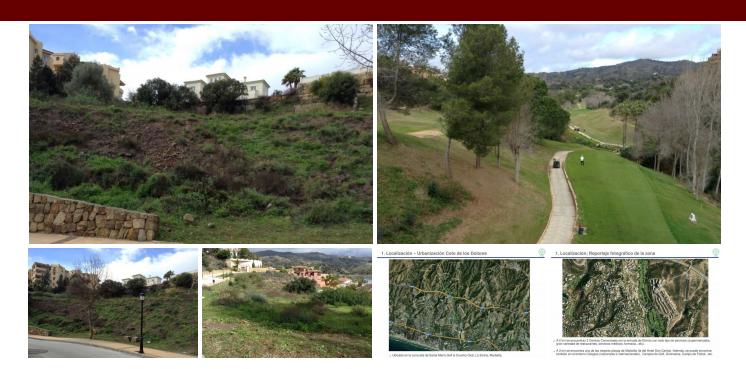

Building plot for construction of a family house - building volume is 315.84 square meters. Located in upper part of Santa Maria Golf & Country Club, Elviria, Marbella. Consolidated with nearby services and excellent communication to the highway. At 2 km are 3 shopping centers (at the entrance of Elviria) with all amenities (supermarkets, a variety of restaurants, medical service, pharmacy, etc). - At 3 km is one of the best beaches in Marbella (of the Hotel Don Carlos). In addition, you can also find national and international schools, golf courses, gyms, football station, etc. - Finally, to the city of Marbella it is approx 8 km, 13 km to Puerto Banus and to the Malaga airport just 35 minutes.