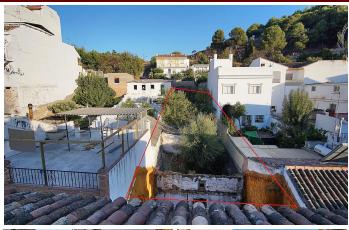

## Terreno Rustico en Monda – habitaciones – baños

Hab. 0 Bathrooms 0 Const. 0m2 Terreno 255m2

R3521356 property Monda 69.000€

Urban 255m<sup>2</sup> plot located in the heart of Monda. The plot is situated in a pedestrian street and therefore it's a very peaceful and quiet area. It is flat and offers access via two streets located on each side. The Listing agent for itself and as agent for the vendor gives notice that: 1. These particulars are only a general outline for the guidance of intending purchasers and do not constitute in whole or in part an offer or a Contract. 2. Reasonable endeavours have been made to ensure that the information given in these particulars is materially correct, but any intending purchaser should satisfy themselves by inspection, searches, enquiries, and survey as to the correctness of each statement. 3. All statements in these particulars are made without responsibility on the part of Listing agent or the vendor. 4. No statement in these particulars is to be relied upon as a statement or representation of fact. 5. Neither Listing agent nor anyone in its employment or acting on its behalf has authority to make any representation or warranty in relation to this property. 6. Nothing in these particulars shall be deemed to be a statement that the property is in good repair or condition or otherwise nor that any services or facilities are in good working order. 7. Photographs may show only certain parts and aspects of the property at the time when the photographs were taken and you should rely on actual inspection. 8. No assumption should be made in respect of parts of the property not shown in photographs. 9. Any areas, measurements or distances are only approximate. 10. Any reference to alterations or use is not intended to be a statement that any necessary planning, building regulation, listed building or any other consent has been obtained. 11. Amounts quoted are exclusive of Tax if applicable.