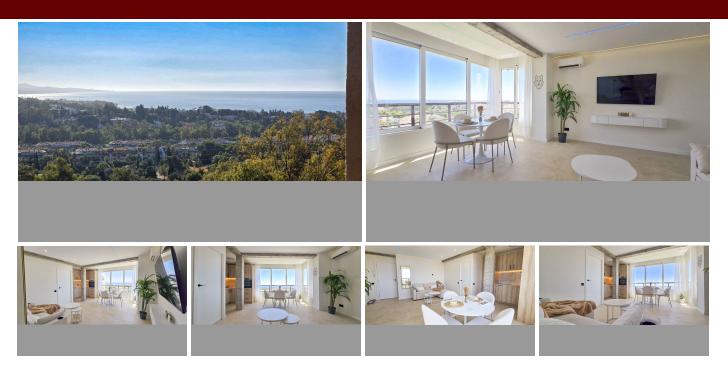

**OPPORTUNITY - INVESTMENT - RENTAL MACHINE. JUST 100% RERURBISHED, UNDERFL.** HEATING - AC - TRIPLE GLASSING - OPEN PLAN LIVING ! EASY ACCESS EASY MAINTENANCE. This fully renovated PENTHOUSE 1-bedroom, 1-bathroom apartment offers the perfect blend of modern living and comfort, nestled in the heart of Nueva Andalucía, Aloha. Boasting ,spectacular sea views of both La Concha mountain and Gibraltar, it provides a peaceful yet connected retreat close to all amenities. NOTE: ELECTRICITY AND WATER IN THE COMMUNITY FEES INCLUDED. The apartment features an open-plan layout designed to maximize space and natural light, complemented by high-quality finishes and climate control with underfloor heating throughout. Triple-glazed windows ensure excellent insulation and soundproofing (indicated as double glazing in features due to platform limitations). The fully equipped kitchen includes LED ambient lighting and top-tier German-made Bosch appliances, including a dishwasher and washing machine, all selected for performance and reliability. Additional highlights include: Reception with concierge services Communal swimming pool Gated community with communal outdoor parking Whether you' re seeking a stylish home or a high-yield investment, this apartment combines panoramic views, guality construction, and a prime location-delivering on both convenience and charm.