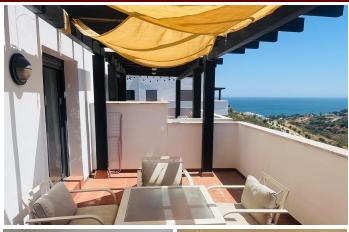

## Apartment in Manilva – 2 bedrooms – 2 baths

Bedrooms 2 Bathrooms 2 Built 122m2 Terrace 20m2

R5111425 property Manilva 275.000€

The Affordable Sea View Penthouse To have a sea view south facing terrace with views as far as Gibraltar and Africa at this price point is rare. This property is the perfect holiday home and residence for those that want peace and quiet coupled with easy accessibility to Sotogrande/Torreguadiaro for restaurants and beach life. 2 bedrooms, 2 bathrooms, tastefully decorated and meticulously presented The terrace is 20m2 and the whole property is approx 120m2 built with underground parking and large storage room. The community has a lovely pool and Padel court. It is well maintained and with prices rising, this is simply a great resale option.

Covered Terrace Fitted Wardrobes Paddle Tennis Utility Room Covered Terrace Lift

Private Terrace

Ensuite Bathroom Marble Flooring Storage Room