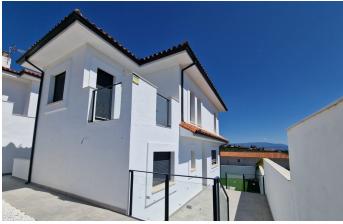

## Detached Villa in Manilva – 2 bedrooms – 2 baths

Bedrooms 2 Bathrooms 2 Built 128m2 Plot 138m2

R5110435 property Manilva 385.000€

VILLA 1 207.45?m² built on a 240?m² plot. It has 3 bedrooms, 3 bathrooms, living room, kitchen, terrace, private garden, private garage for 2 vehicles, basement with natural light and excellent sea views. SEMI-DETACHED HOUSE 2 128.25?m² built on a 153?m² plot. It has 2 bedrooms, 2 bathrooms, living room, kitchen, terrace, private garden, parking area within the plot, basement with natural light and excellent sea views. SEMI-DETACHED HOUSE 3 128.25?m² built on a 138?m² plot. It has 2 bedrooms, 2 bathrooms, living room, kitchen, terrace, private garden, parking area within the plot, basement with natural light and excellent sea views. SEMI-DETACHED HOUSE 5 128.25?m² built on a 156?m² plot. It has 2 bedrooms, 2 bathrooms, living room, kitchen, terrace, private garden, parking area within the plot, basement with natural light and excellent sea views.