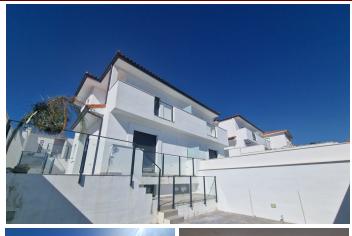

## Detached Villa in Manilva – 2 bedrooms – 2 baths

Bedrooms 2 Bathrooms 2 Built 128m2 Plot 138m2

R5110435 property Manilva 385.000€

VILLA 1 207.45?m² built on a 240?m² plot. It has 3 bedrooms, 3 bathrooms, living room, kitchen, terrace, private garden, private garage for 2 vehicles, basement with natural light and excellent sea views. SEMI-DETACHED HOUSE 2 128.25?m² built on a 153?m² plot. It has 2 bedrooms, 2 bathrooms, living room, kitchen, terrace, private garden, parking area within the plot, basement with natural light and excellent sea views. SEMI-DETACHED HOUSE 3 128.25?m² built on a 138?m² plot. It has 2 bedrooms, 2 bathrooms, living room, kitchen, terrace, private garden, parking area within the plot, basement with natural light and excellent sea views. SEMI-DETACHED HOUSE 5 128.25?m² built on a 156?m² plot. It has 2 bedrooms, 2 bathrooms, living room, kitchen, terrace, private garden, parking area within the plot, basement with natural light and excellent sea views.