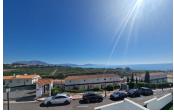

## Detached Villa in Manilva – 2 bedrooms – 2 baths

Bedrooms 2 Bathrooms 2 Built 128m2 Plot 138m2

R5110435 property Manilva 385.000€

VILLA 1 207.45?m² built on a 240?m² plot. It has 3 bedrooms, 3 bathrooms, living room, kitchen, terrace, private garden, private garage for 2 vehicles, basement with natural light and excellent sea views. SEMI-DETACHED HOUSE 2 128.25?m² built on a 153?m² plot. It has 2 bedrooms, 2 bathrooms, living room, kitchen, terrace, private garden, parking area within the plot, basement with natural light and excellent sea views. SEMI-DETACHED HOUSE 3 128.25?m² built on a 138?m² plot. It has 2 bedrooms, 2 bathrooms, living room, kitchen, terrace, private garden, parking area within the plot, basement with natural light and excellent sea views. SEMI-DETACHED HOUSE 5 128.25?m² built on a 156?m² plot. It has 2 bedrooms, 2 bathrooms, living room, kitchen, terrace, private garden, parking area within the plot, basement with natural light and excellent sea views.